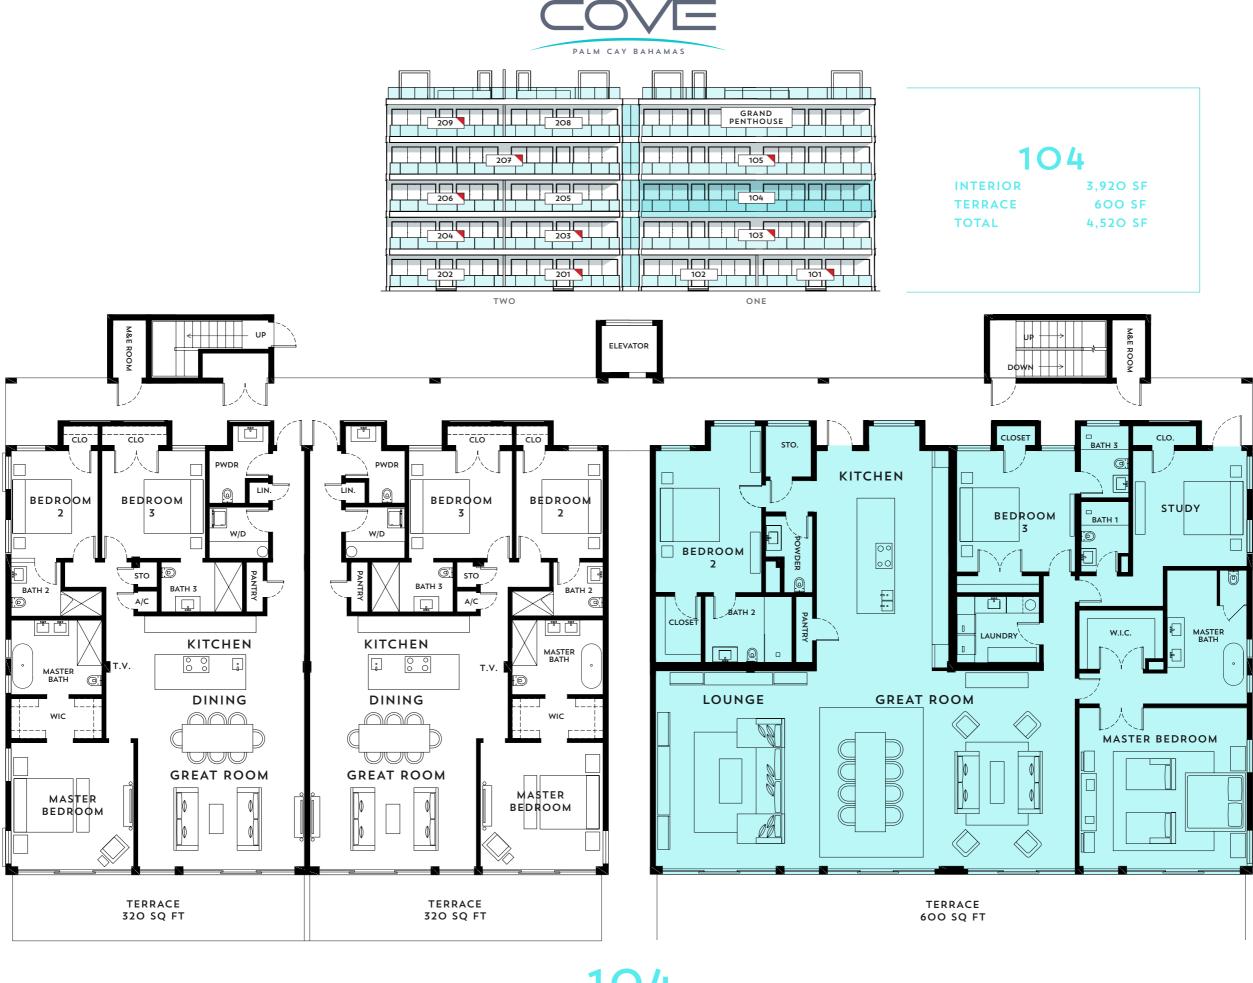

| UNIT  | BEDS | SQ FT | PRICE       |
|-------|------|-------|-------------|
| GRAND | 3    | 8,480 | \$5,500,000 |
| 105   | 4    | 4,520 | SOLD        |
| 104   | 4    | 4,520 | \$4,000,000 |
| 103   | 4    | 4,520 | SOLD        |
| 102   | 3    | 2,280 | \$2,150,000 |
| 101   | 3    | 2,280 | SOLD        |
|       |      |       |             |