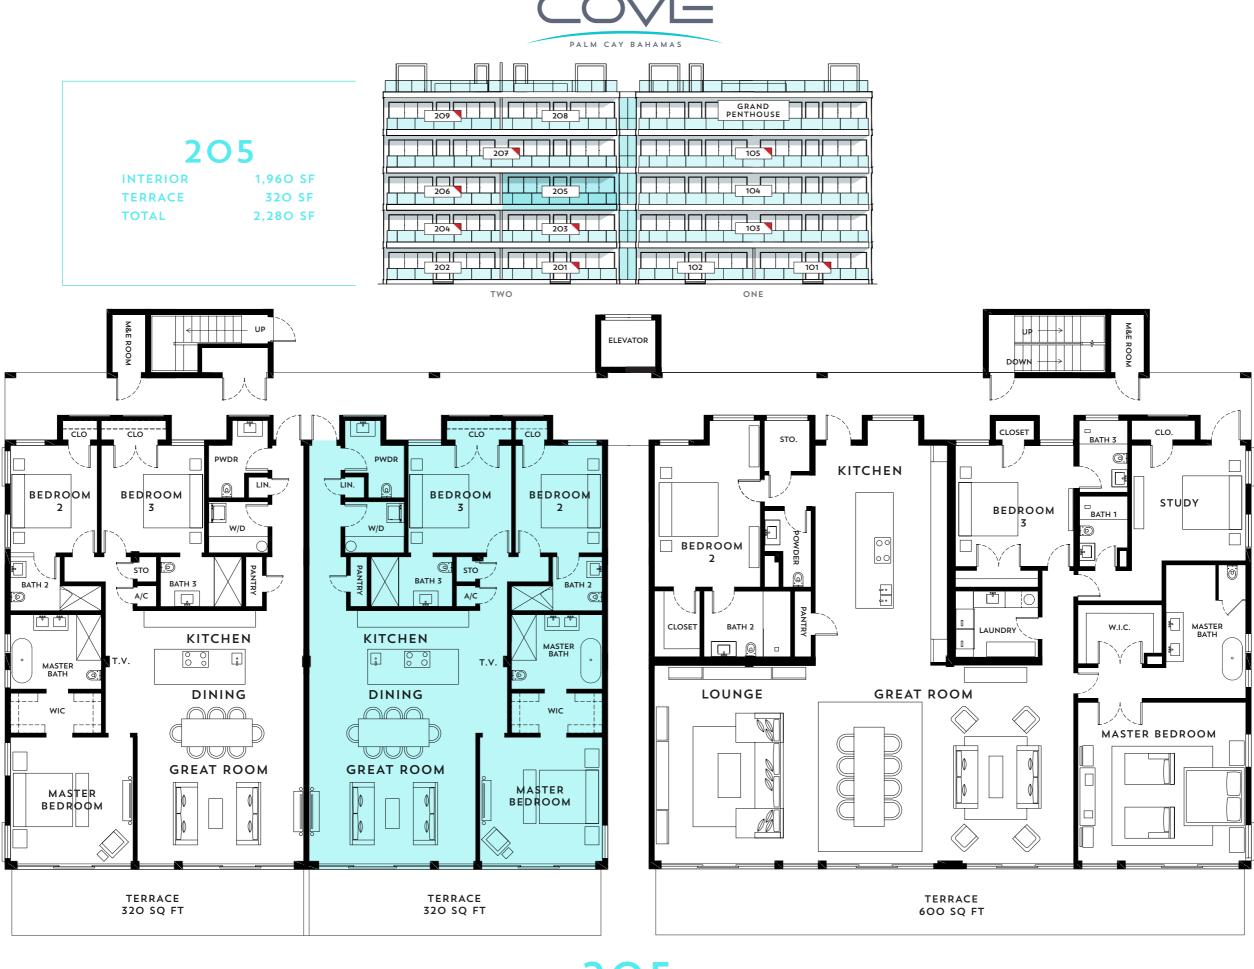

#### OCEAN FACING ELEVATION

| TWO |  | ONI |
|-----|--|-----|

| UNIT | BEDS       | SQ FT | PRICE       |
|------|------------|-------|-------------|
| 209  | 3          | 4,240 | SOLD        |
| 208  | 3          | 4,240 | \$2,850,000 |
| 207  | <u>L</u> į | 4,520 | SOLD        |
| 206  | 3          | 2,280 | SOLD        |
| 205  | 3          | 2,280 | \$2,350,000 |
| 204  | 3          | 2,280 | SOLD        |
| 203  | 3          | 2,280 | SOLD        |
| 202  | 3          | 2,280 | \$2,150,000 |
| 201  | 3          | 2,280 | SOLD        |