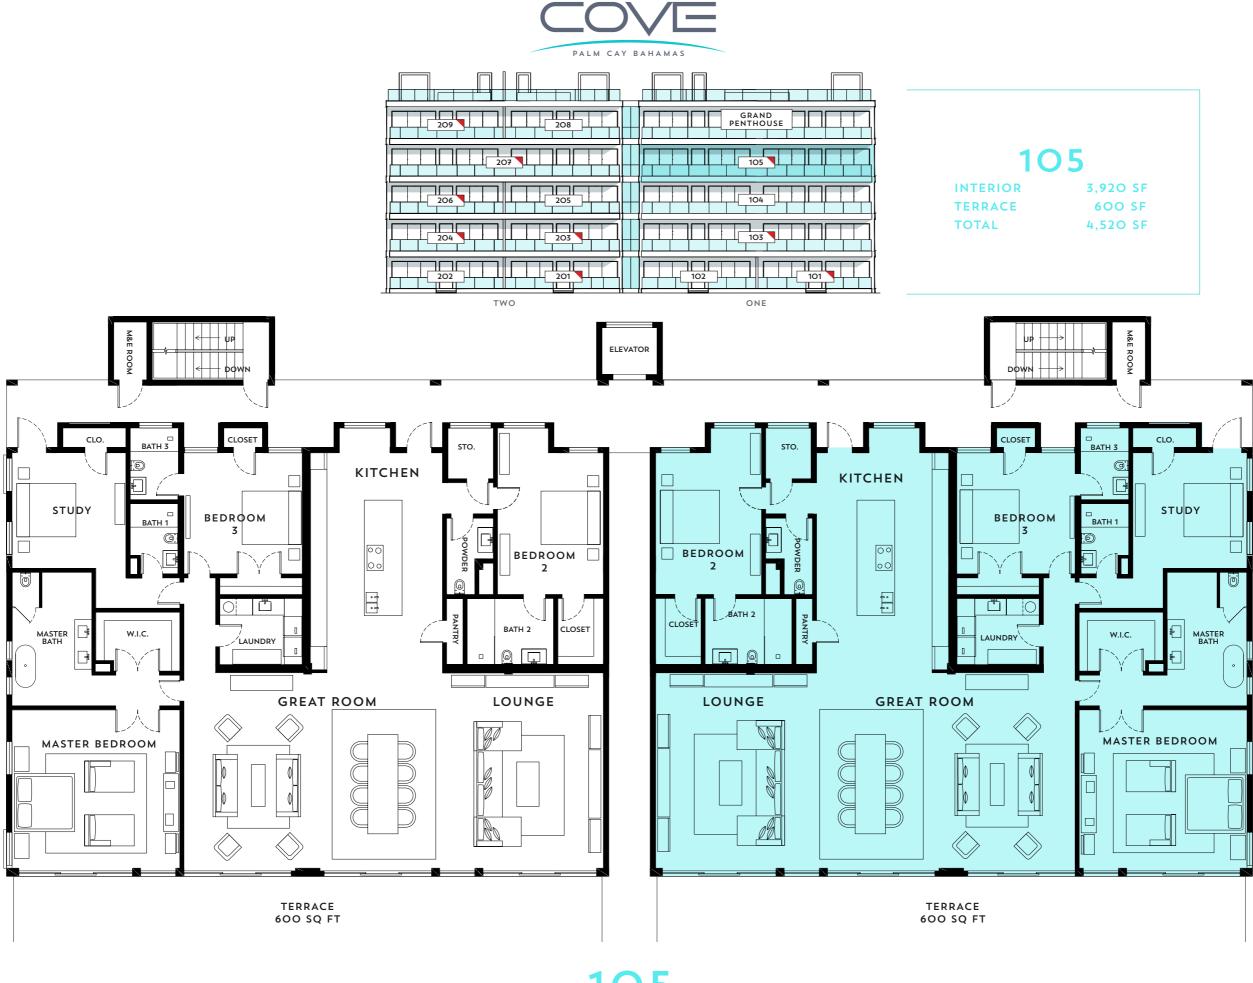

| UNIT  | BEDS | SQ FT | PRICE       |
|-------|------|-------|-------------|
| GRAND | 3    | 8,480 | \$5,500,000 |
| 105   | 4    | 4,520 | SOLD        |
| 104   | 4    | 4,520 | \$4,000,000 |
| 103   | 4    | 4,520 | SOLD        |
| 102   | 3    | 2,280 | \$2,150,000 |
| 101   | 3    | 2,280 | SOLD        |
|       |      |       |             |