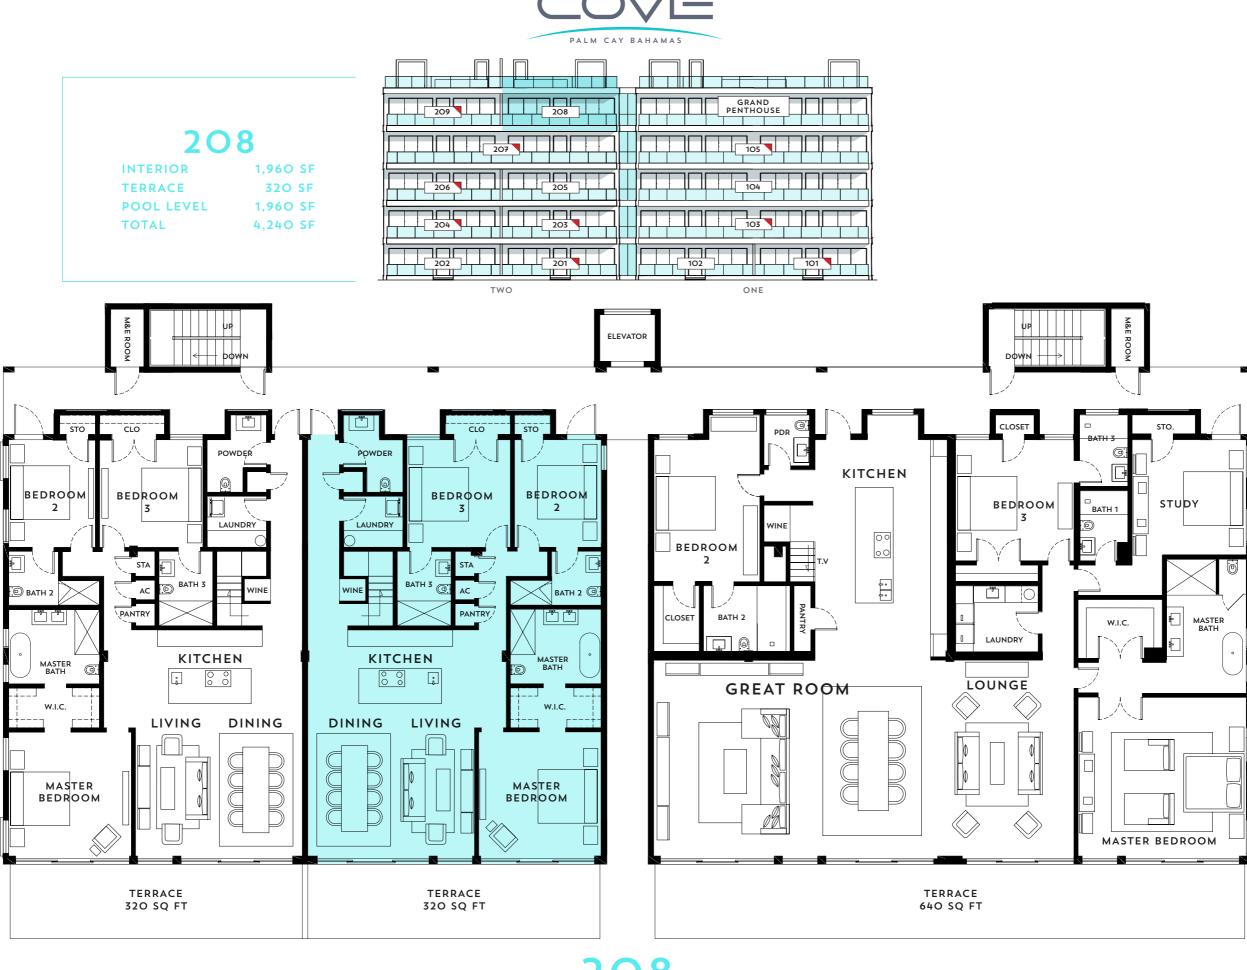

#### OCEAN FACING ELEVATION

| TWO |  | ONI |
|-----|--|-----|

| UNIT | BEDS       | SQ FT | PRICE       |
|------|------------|-------|-------------|
| 209  | 3          | 4,240 | SOLD        |
| 208  | 3          | 4,240 | \$2,850,000 |
| 207  | <u>L</u> į | 4,520 | SOLD        |
| 206  | 3          | 2,280 | SOLD        |
| 205  | 3          | 2,280 | \$2,350,000 |
| 204  | 3          | 2,280 | SOLD        |
| 203  | 3          | 2,280 | SOLD        |
| 202  | 3          | 2,280 | \$2,150,000 |
| 201  | 3          | 2,280 | SOLD        |

# BLOCK TWO

208: POOL LEVEL

209: POOL LEVEL

PALM CAY BAHAMAS

CONTACT US SALES: 1 (242) 427 O139

INFO@PALMCAY.COM
WWW.PALMCAY.COM

ALL ARTISTS IMPRESSIONS IN THIS DOCUMENT ARE CONCEPTUAL AND PRELIMINARY. DIMENSIONS ARE NOMINAL AND SUBJECT TO VARIATION TO COMPLY WITH DESIGN REQUIREMENTS AND SITE CONDITIONS.