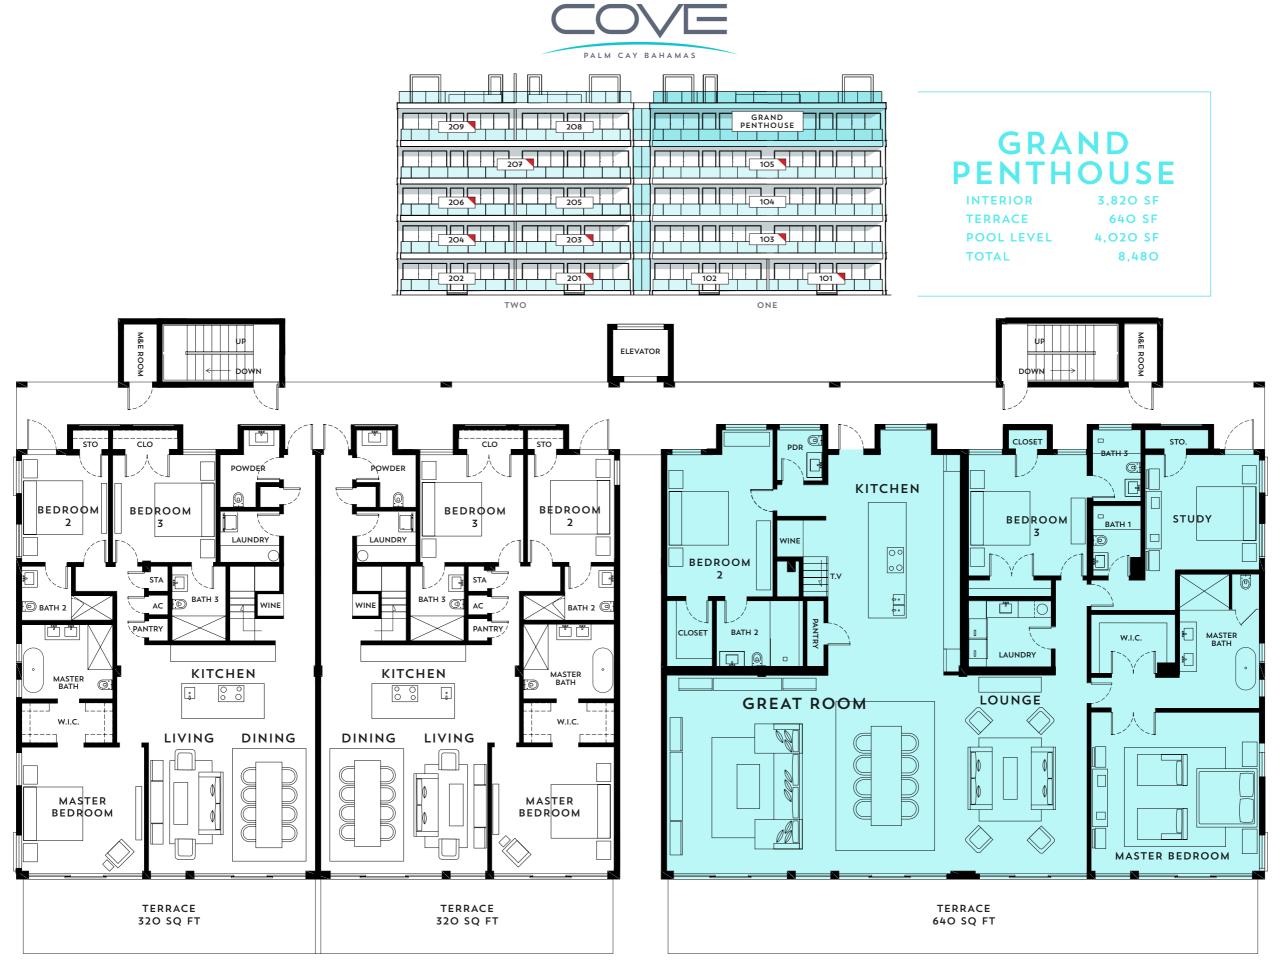

| UNIT  | BEDS | SQ FT | PRICE       |
|-------|------|-------|-------------|
| GRAND | 3    | 8,480 | \$5,500,000 |
| 105   | 4    | 4,520 | SOLD        |
| 104   | 4    | 4,520 | \$4,000,000 |
| 103   | 4    | 4,520 | SOLD        |
| 102   | 3    | 2,280 | \$2,150,000 |
| 101   | 3    | 2,280 | SOLD        |
|       |      |       |             |

#### **GRAND PENTHOUSE**