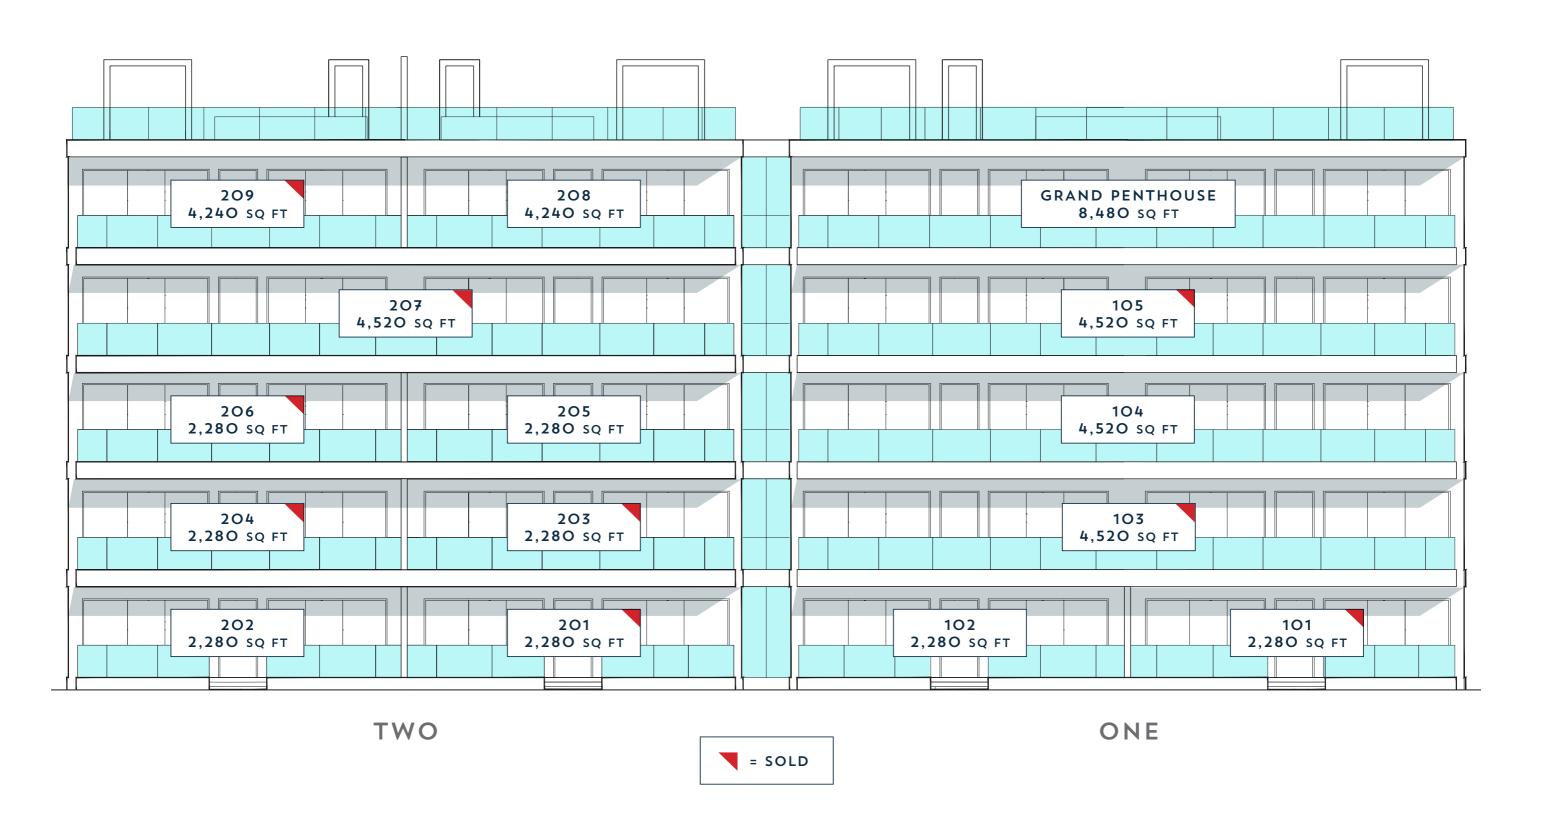

#### OCEAN FACING ELEVATION

| TWO |  | ONI |
|-----|--|-----|

| UNIT | BEDS       | SQ FT | PRICE       |
|------|------------|-------|-------------|
| 209  | 3          | 4,240 | SOLD        |
| 208  | 3          | 4,240 | \$2,850,000 |
| 207  | <u>L</u> į | 4,520 | SOLD        |
| 206  | 3          | 2,280 | SOLD        |
| 205  | 3          | 2,280 | \$2,350,000 |
| 204  | 3          | 2,280 | SOLD        |
| 203  | 3          | 2,280 | SOLD        |
| 202  | 3          | 2,280 | \$2,150,000 |
| 201  | 3          | 2,280 | SOLD        |

| UNIT  | BEDS | SQ FT | PRICE       |
|-------|------|-------|-------------|
| GRAND | 3    | 8,480 | \$5,500,000 |
| 105   | 4    | 4,520 | SOLD        |
| 104   | 4    | 4,520 | \$4,000,000 |
| 103   | 4    | 4,520 | SOLD        |
| 102   | 3    | 2,280 | \$2,150,000 |
| 101   | 3    | 2,280 | SOLD        |
|       |      |       |             |

### PRICE LIST