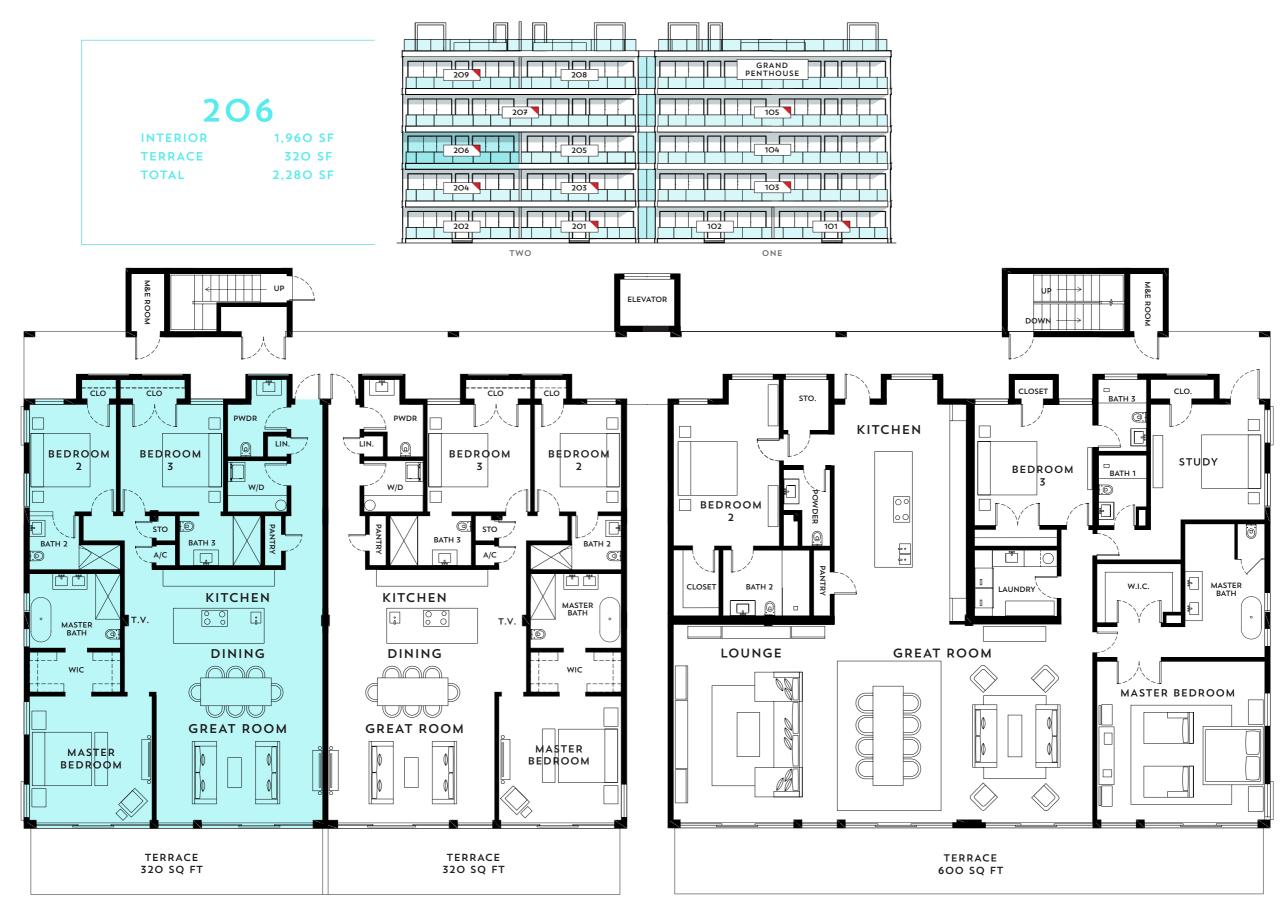

#### OCEAN FACING ELEVATION

| TWO |  | ONI |
|-----|--|-----|

| UNIT | BEDS       | SQ FT | PRICE       |
|------|------------|-------|-------------|
| 209  | 3          | 4,240 | SOLD        |
| 208  | 3          | 4,240 | \$2,850,000 |
| 207  | <u>L</u> į | 4,520 | SOLD        |
| 206  | 3          | 2,280 | SOLD        |
| 205  | 3          | 2,280 | \$2,350,000 |
| 204  | 3          | 2,280 | SOLD        |
| 203  | 3          | 2,280 | SOLD        |
| 202  | 3          | 2,280 | \$2,150,000 |
| 201  | 3          | 2,280 | SOLD        |