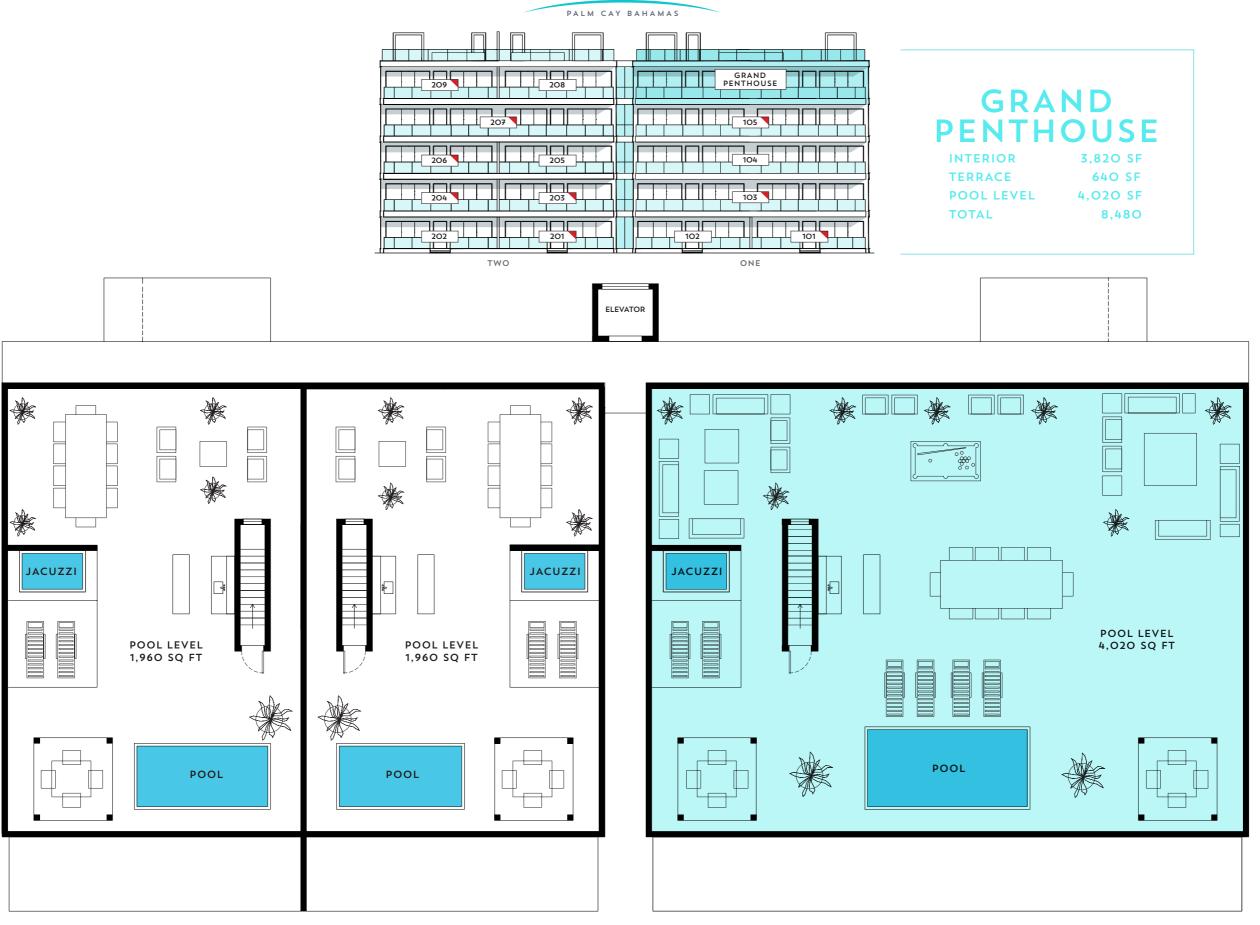

| UNIT  | BEDS | SQ FT | PRICE       |
|-------|------|-------|-------------|
| GRAND | 3    | 8,480 | \$5,500,000 |
| 105   | 4    | 4,520 | SOLD        |
| 104   | 4    | 4,520 | \$4,000,000 |
| 103   | 4    | 4,520 | SOLD        |
| 102   | 3    | 2,280 | \$2,150,000 |
| 101   | 3    | 2,280 | SOLD        |
|       |      |       |             |

### GRAND PENTHOUSE / POOL LEVEL

# BLOCK TWO

208: POOL LEVEL

209: POOL LEVEL

PALM CAY BAHAMAS

CONTACT US SALES: 1 (242) 427 O139

INFO@PALMCAY.COM
WWW.PALMCAY.COM

ALL ARTISTS IMPRESSIONS IN THIS DOCUMENT ARE CONCEPTUAL AND PRELIMINARY. DIMENSIONS ARE NOMINAL AND SUBJECT TO VARIATION TO COMPLY WITH DESIGN REQUIREMENTS AND SITE CONDITIONS.