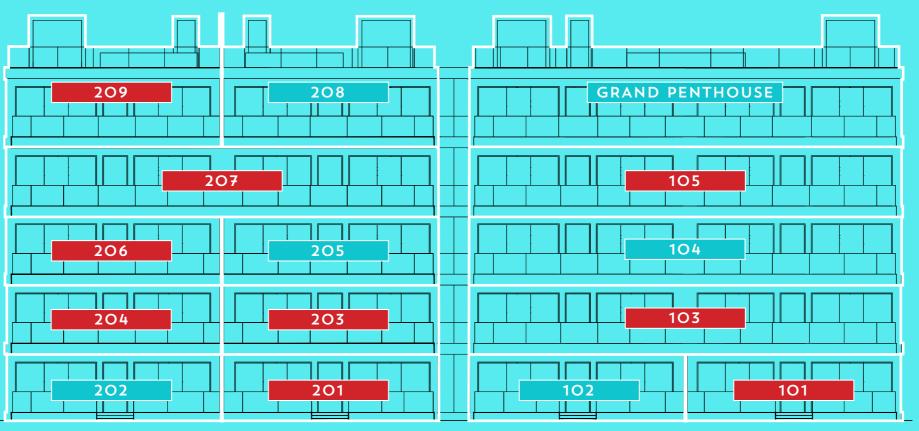

#### OCEAN FACING ELEVATION

| TWO |  | ONI |
|-----|--|-----|

| UNIT | BEDS       | SQ FT | PRICE       |
|------|------------|-------|-------------|
| 209  | 3          | 4,240 | SOLD        |
| 208  | 3          | 4,240 | \$2,850,000 |
| 207  | <u>L</u> į | 4,520 | SOLD        |
| 206  | 3          | 2,280 | SOLD        |
| 205  | 3          | 2,280 | \$2,350,000 |
| 204  | 3          | 2,280 | SOLD        |
| 203  | 3          | 2,280 | SOLD        |
| 202  | 3          | 2,280 | \$2,150,000 |
| 201  | 3          | 2,280 | SOLD        |

| UNIT  | BEDS | SQ FT | PRICE       |
|-------|------|-------|-------------|
| GRAND | 3    | 8,480 | \$5,500,000 |
| 105   | 4    | 4,520 | SOLD        |
| 104   | 4    | 4,520 | \$4,000,000 |
| 103   | 4    | 4,520 | SOLD        |
| 102   | 3    | 2,280 | \$2,150,000 |
| 101   | 3    | 2,280 | SOLD        |
|       |      |       |             |

### PRICE LIST