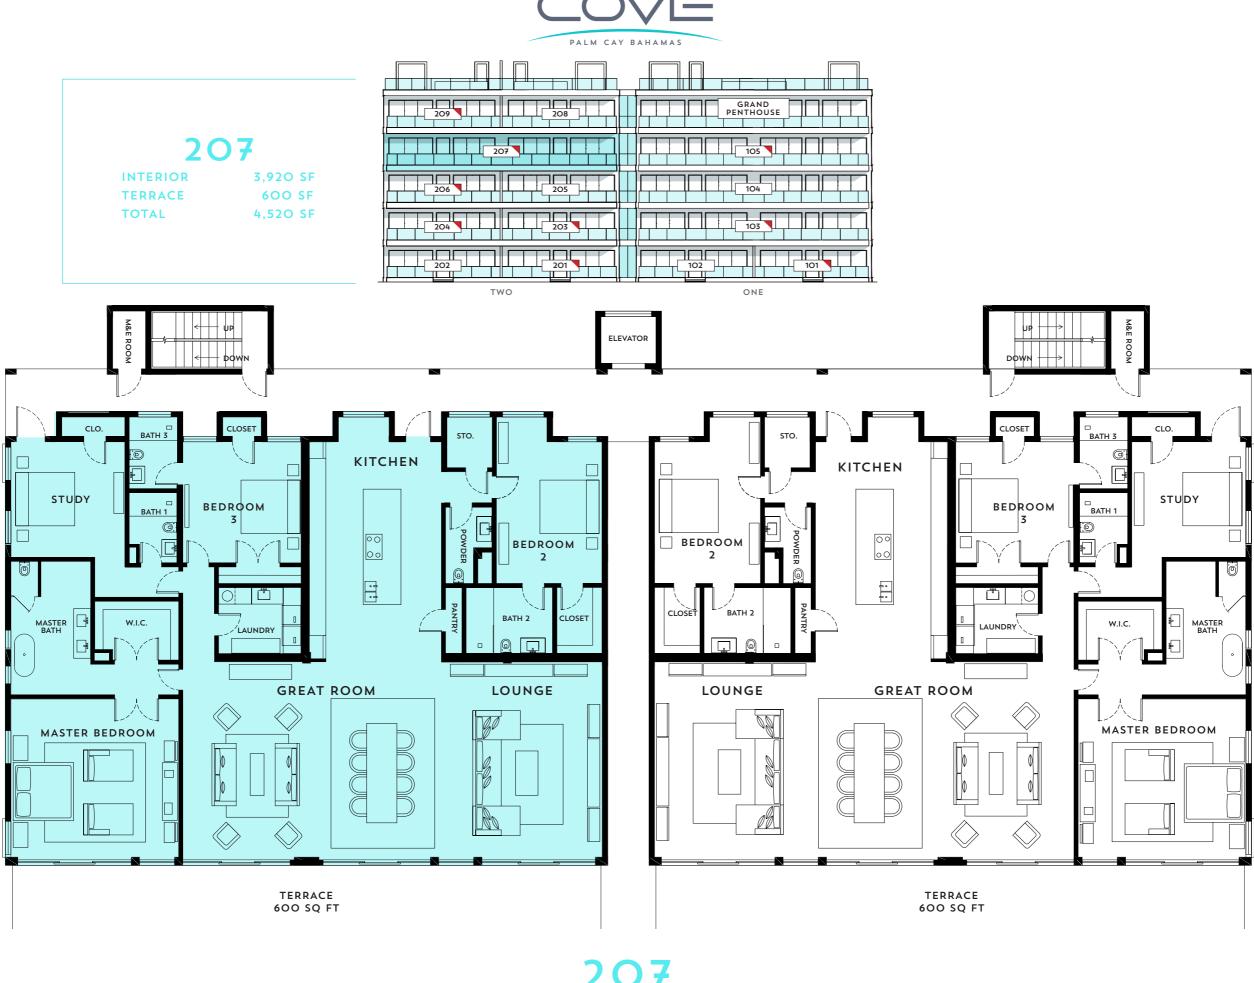

#### OCEAN FACING ELEVATION

| TWO |  | ONI |
|-----|--|-----|

| UNIT | BEDS       | SQ FT | PRICE       |
|------|------------|-------|-------------|
| 209  | 3          | 4,240 | SOLD        |
| 208  | 3          | 4,240 | \$2,850,000 |
| 207  | <u>L</u> į | 4,520 | SOLD        |
| 206  | 3          | 2,280 | SOLD        |
| 205  | 3          | 2,280 | \$2,350,000 |
| 204  | 3          | 2,280 | SOLD        |
| 203  | 3          | 2,280 | SOLD        |
| 202  | 3          | 2,280 | \$2,150,000 |
| 201  | 3          | 2,280 | SOLD        |