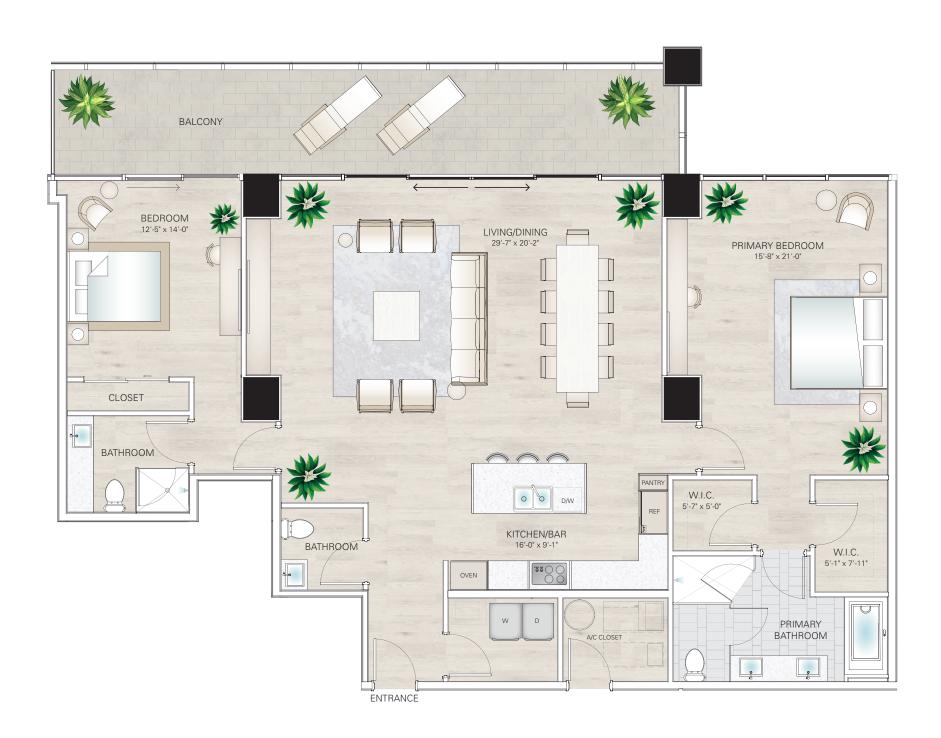

A New Luxury Offering by Montage

RESIDENCE G

### RESIDENCE G

1 Bedroom, 2 Baths, Plus Den

Interior: 1,379 sq ft

Exterior: 242 sq ft

Total: 1,621 sq ft

The project described herein (the "Project") and the residential units located within the Project (the "Residential Units") are not owned, developed, or sold by KT Intellectual Property Holding Company, LLC ("KT IP"), or Montage Hotels & Resorts, LLC ("Montage") (collectively, "Licensors") and Licensors do not make any representations, warranties or guaranties whatsoever with respect to the Residential Units, the Project or any part thereof.

The final shape, design, and square footage of Buyer's Unit are subject to constructed measurements. All dimensions are approximate and subject to construction variances and differing measuring techniques. Plans and dimensions for similar units may contain minor variations from floor to floor. All floor plans and floor plans and floor plan selements such as: room sizes, casework, other fixtures and furniture are not drawn to scale, may not be included in every unit that floor plan and are shown for illustrative purposes only. Seller reserves the right to make changes and modifications to plans, materials, specifications, features and delivery of home without notice or obligation. The dimensions for the balconies depictive level 25 and may vary per level. Consult with your Sales Representative or condominium documents for exact dimensions.