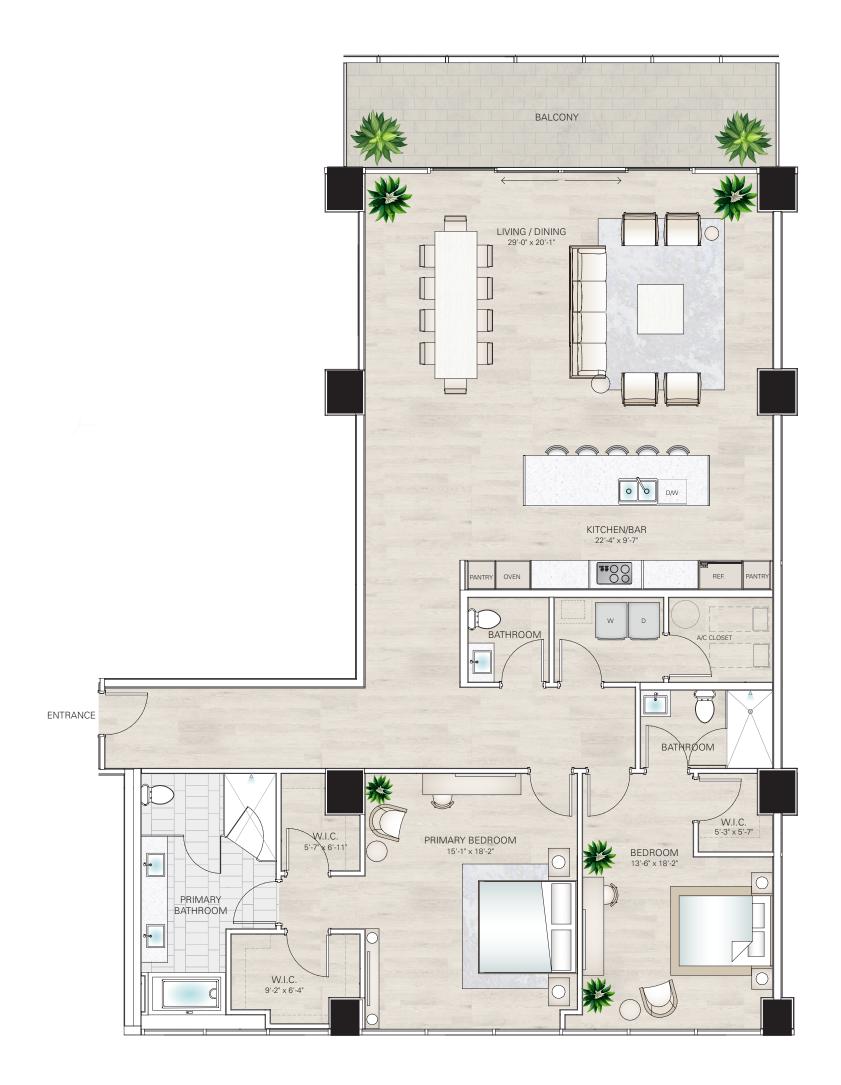

A New Luxury Offering by Montage

RESIDENCE E

#### RESIDENCE E

2 Bedrooms, 2.5 Baths

Interior: 1,697 sq ft

Exterior: 350 sq ft

Total: 2,047 sq ft

The project described herein (the "Project") and the residential Units located within the Project (the "Residential Units") are not owned, developed, or sold by KT Intellectual Property Holding Company, LLC ("KT IP"), or Montage Hotels & Resorts, LLC ("Montage") (collectively, "Licensors") and Licensors do not make any representations, warranties or guaranties whatsoever with respect to the Residential Units, the Project or any part thereof.