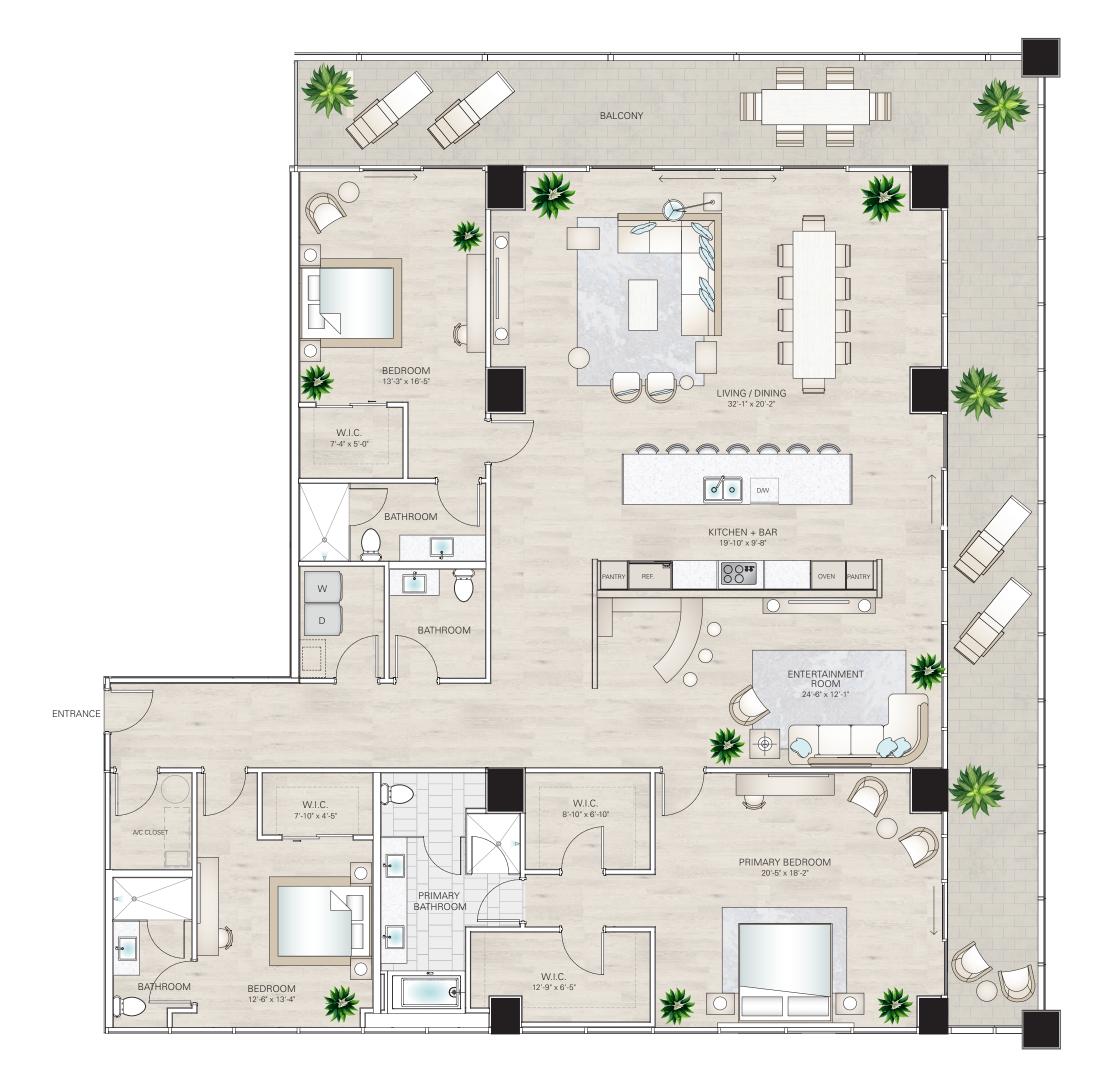

A New Luxury Offering by Montage

RESIDENCE B

### RESIDENCE B

3 Bedrooms, 3.5 Baths, Plus Den

Interior: 2,953 sq ft

Exterior: 366 sq ft

Total: 3,319 sq ft

The project described herein (the "Project") and the residential units located within the Project (the "Residential Units") are not owned, developed, or sold by KT Intellectual Property Holding Company, LLC ("KT IP"), or Montage Hotels & Resorts, LLC ("Montage") (collectively, "Licensors") and Licensors do not make any representations, warranties or guaranties whatsoever with respect to the Residential Units, the Project or any part thereof.

Sunset Subsidiary LLC uses the PENDRY, MONTAGE, and MONTAGE RESIDENCES REAL ESTATE brand names and certain other KT IP and Montage trademarks (collectively, the "Trademarks") in connection with the sales and marketing of the Residential Units in the Project under limited, non-exclusive and non-sublicensable licenses from Licensors. The foregoing licenses may be terminated or may expire without renewal, in which case neither the Residential Units nor any part of the Project will be identified as a PENDRY-branded project or a MONTAGE-branded project or have any rights to use the Trademarks.

This does not constitute an offer to sell or a solicitation of an offer to buy a unit. Nor is it an offering or solicitation of sale of condominium units in any jurisdiction where registration is required to offer real estate unless we have met such requirements. We will not knowingly disseminate any information regarding the condominium where such offering or solicitation would otherwise be prohibited by law. Obtain all disclosure documents required by applicable laws and read them before signing anything. No governmental agency has judged the merits or value, if any, of the development. Further, ownership of a condominium unit in the development will be subject to the terms of various documents relating to the development which include membership in a condominium association and the obligation to pay various assessments. The project described herein (the "Project") and the residential units located herein (the "Project") and the residential Units ("KTIP") or Montage Hotels & Resorts, LLC ("Montage") (collectively, "Licensors do not make any repensitations, warranties or guaranties whatsoever with association and MONTAGE brand names and certain other KT IP and Montage trademarks (collectively, the "Trademarks") in connection with the sales and marketing of the Residential Units in the Project under limited, non-exclusive and non-sublicense-able licenses from Licensors.

The final shape, design, and square footage of Buyer's Unit are subject to constructed measurements. All dimensions are approximate and subject to construction variances and differing measuring techniques. Plans and dimensions for similar units may contain minor variations from floor to floor. All floor plans and floor plans and floor plan selements such as: room sizes, casework, other fixtures and furniture are not drawn to scale, may not be included in every unit that floor plan and are shown for illustrative purposes only. Seller reserves the right to make changes and modifications to plans, materials, specifications, features and delivery of home without notice or obligation. The dimensions for the balconies depictive level 25 and may vary per level. Consult with your Sales Representative or condominium documents for exact dimensions.