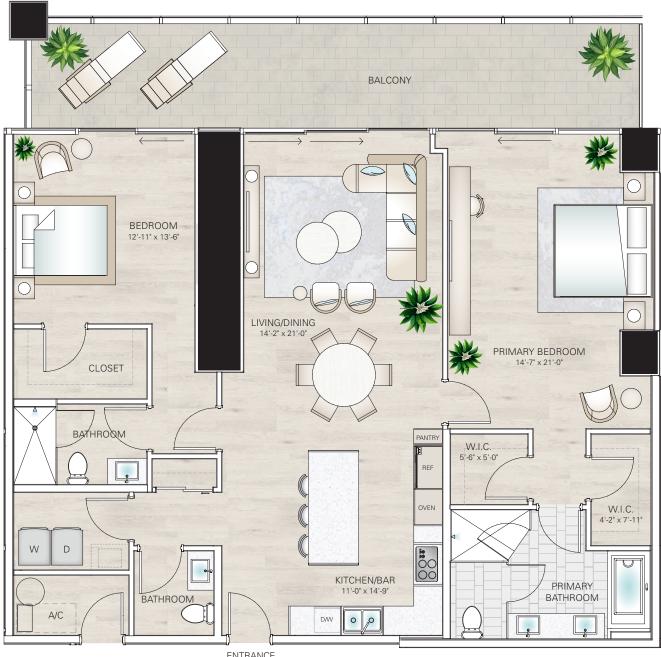

ENTRANCE

A New Luxury Offering by Montage

RESIDENCE F

#### RESIDENCE F

2 Bedrooms, 2.5 Baths

Interior: 1,930 sq ft

Exterior: 363 sq ft

Total: 2,293 sq ft

The project described herein (the "Project") and the residential units located within the Project (the "Residential Units") are not owned, developed, or sold by KT Intellectual Property Holding Company, LLC ("KT IP"), or Montage Hotels & Resorts, LLC ("Montage") (collectively, "Licensors") and Licensors do not make any representations, warranties or guaranties whatsoever with respect to the Residential Units, the Project or any part thereof.