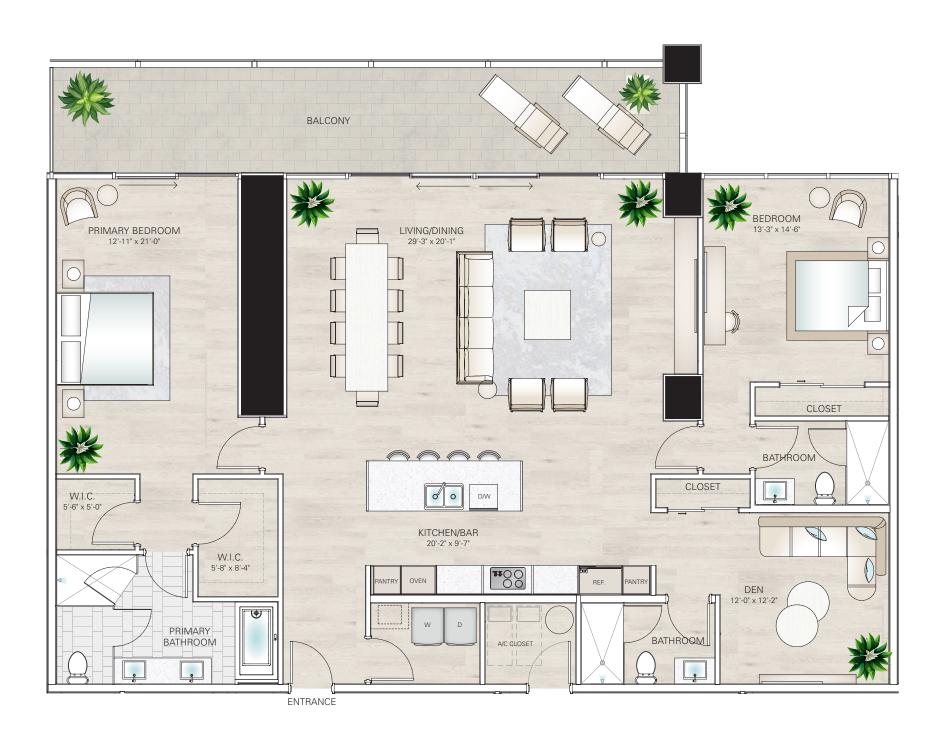

A New Luxury Offering by Montage

RESIDENCE C-1

#### RESIDENCE C-1

2 Bedrooms, 3 Baths, Plus Den

Interior: 2,218 sq ft

Exterior: 472 sq ft

Total: 2,690 sq ft

The project described herein (the "Project") and the residential units located within the Project (the "Residential Units") are not owned, developed, or sold by KT Intellectual Property Holding Company, LLC ("KT IP"), or Montage Hotels & Resorts, LLC ("Montage") (collectively, "Licensors") and Licensors do not make any representations, warranties or guaranties whatsoever with respect to the Residential Units, the Project or any part thereof.

Sunset Subsidiary LLC uses the PENDRY, MONTAGE, and MONTAGE RESIDENCES REAL ESTATE brand names and certain other KT IP and Montage trademarks (collectively, the "Trademarks") in connection with the sales and marketing of the Residential Units in the Project under limited, non-exclusive and non-sublicensable licenses from Licensors. The foregoing licenses may be terminated or may expire without renewal, in which case neither the Residential Units nor any part of the Project will be identified as a PENDRY-branded project or a MONTAGE-branded project or have any rights to use the Trademarks.

This does not constitute an offer to sell or a solicitation of an offer to buy a unit. Nor is it an offering or solicitation of sale of condominium units in any jurisdiction where registration is required to offer real estate unless we have met such requirements. We will not knowingly disseminate any information regarding the condominium where such offering or solicitation would otherwise be prohibited by law. Obtain all disclosure documents required by applicable laws and read them before signing anything. No governmental agency has judged the merits or value, if any, of the development. Further, ownership of a condominium unit in the development will be subject to the terms of various documents relating to the development which include membership in a condominium association and the obligation to pay various assessments. The project described herein (the "Project") and the residential units located herein (the "Project") and the residential Units floated herein (the "Grogerty Holding Company, LLC ("KTI P") or Montage Hotels & Resorts, LLC ("Montage") (collectively, "Licensors do not make any representations, warranties or guaranties whatsoever with advances of the Residential Units the Project under limited, non-exclusive and non-sublicense-able licenses from Licensors.

The final shape, design, and square footage of Buyer's Unit are subject to constructed measurements. All dimensions are approximate and subject to construction variances and differing measuring techniques. Plans and dimensions for similar units may contain minor variations from floor to floor. All floor plans and floor plans and floor plan selements such as: room sizes, casework, other fixtures and furniture are not drawn to scale, may not be included in every unit that floor plan and are shown for illustrative purposes only. Seller reserves the right to make changes and modifications to plans, materials, specifications, features and delivery of home without notice or obligation. The dimensions for the balconies depictive level 25 and may vary per level. Consult with your Sales Representative or condominium documents for exact dimensions.