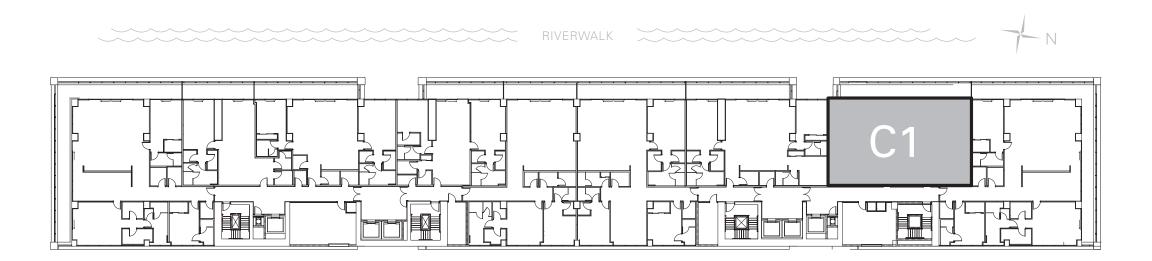

A New Luxury Offering by Montage

RESIDENCE C-1

#### RESIDENCE C-1

2 Bedrooms, 3 Baths, Plus Den

Interior: 2,218 sq ft

Exterior: 472 sq ft

Total: 2,690 sq ft

The project described herein (the "Project") and the residential units located within the Project (the "Residential Units") are not owned, developed, or sold by KT Intellectual Property Holding Company, LLC ("KT IP"), or Montage Hotels & Resorts, LLC ("Montage") (collectively, "Licensors") and Licensors do not make any representations, warranties or guaranties whatsoever with respect to the Residential Units, the Project or any part thereof.