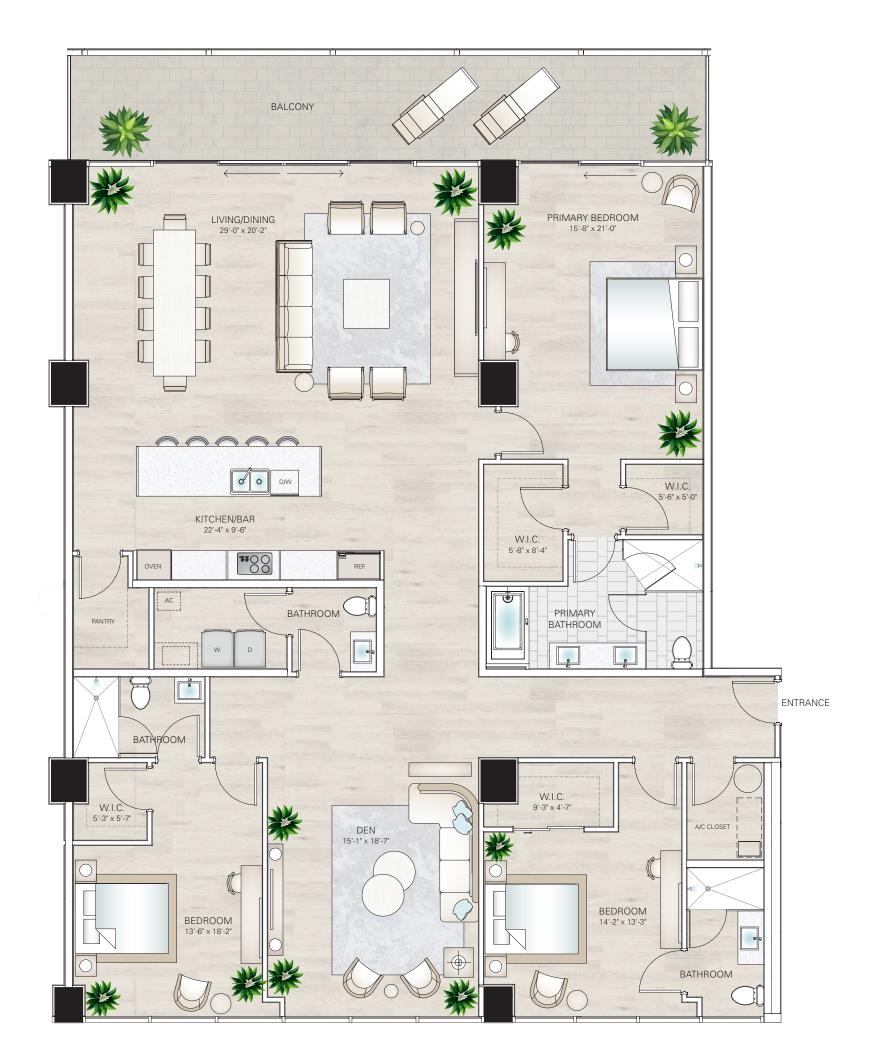

A New Luxury Offering by Montage

RESIDENCE C

#### RESIDENCE C

2 Bedrooms, 3 Baths, Plus Den

Interior: 2,222 sq ft

Exterior: 365 sq ft

Total: 2,587 sq ft

The project described herein (the "Project") and the residential units located within the Project (the "Residential Units") are not owned, developed, or sold by KT Intellectual Property Holding Company, LLC ("KT IP"), or Montage Hotels & Resorts, LLC ("Montage") (collectively, "Licensors") and Licensors do not make any representations, warranties or guaranties whatsoever with respect to the Residential Units, the Project or any part thereof.

Sunset Subsidiary LLC uses the PENDRY, MONTAGE, and MONTAGE RESIDENCES REAL ESTATE brand names and certain other KT IP and Montage trademarks (collectively, the "Trademarks") in connection with the sales and marketing of the Residential Units in the Project under limited, non-exclusive and non-sublicensable licenses from Licensors. The foregoing licenses may be terminated or may expire without renewal, in which case neither the Residential Units nor any part of the Project will be identified as a PENDRY-branded project or a MONTAGE-branded project or have any rights to use the Trademarks.

This does not constitute an offer to sell or a solicitation of an offer to buy a unit. Nor is it an offering or solicitation of sale of condominium units in any jurisdiction where registration is required to offer real estate unless we have met such requirements. We will not knowingly disseminate any information regarding the condominium where such offering or solicitation would otherwise be prohibited by law. Obtain all disclosure documents required by applicable laws and read them before signing anything. No governmental agency has judged the merits or value, if any, of the development. Further, ownership of a condominium unit in the development will be subject to the terms of various documents relating to the development which include membership in a condominium association and the obligation to pay various assessments. The project described herein (the "Project") and the residential units located herein (the "Project") and the residential Units ("KTIP") or Montage Hotels & Resorts, LLC ("Montage") (collectively, "Licensors do not make any repensitations, warranties or guaranties whatsoever with association and MONTAGE brand names and certain other KT IP and Montage trademarks (collectively, the "Trademarks") in connection with the sales and marketing of the Residential Units in the Project under limited, non-exclusive and non-sublicense-able licenses from Licensors.

The final shape, design, and square footage of Buyer's Unit are subject to constructed measurements. All dimensions are approximate and subject to construction variances and differing measuring techniques. Plans and dimensions for similar units may contain minor variations from floor to floor. All floor plans and floor plans and floor plan selements such as: room sizes, casework, other fixtures and furniture are not drawn to scale, may not be included in every unit that floor plan and are shown for illustrative purposes only. Seller reserves the right to make changes and modifications to plans, materials, specifications, features and delivery of home without notice or obligation. The dimensions for the balconies depictive level 25 and may vary per level. Consult with your Sales Representative or condominium documents for exact dimensions.