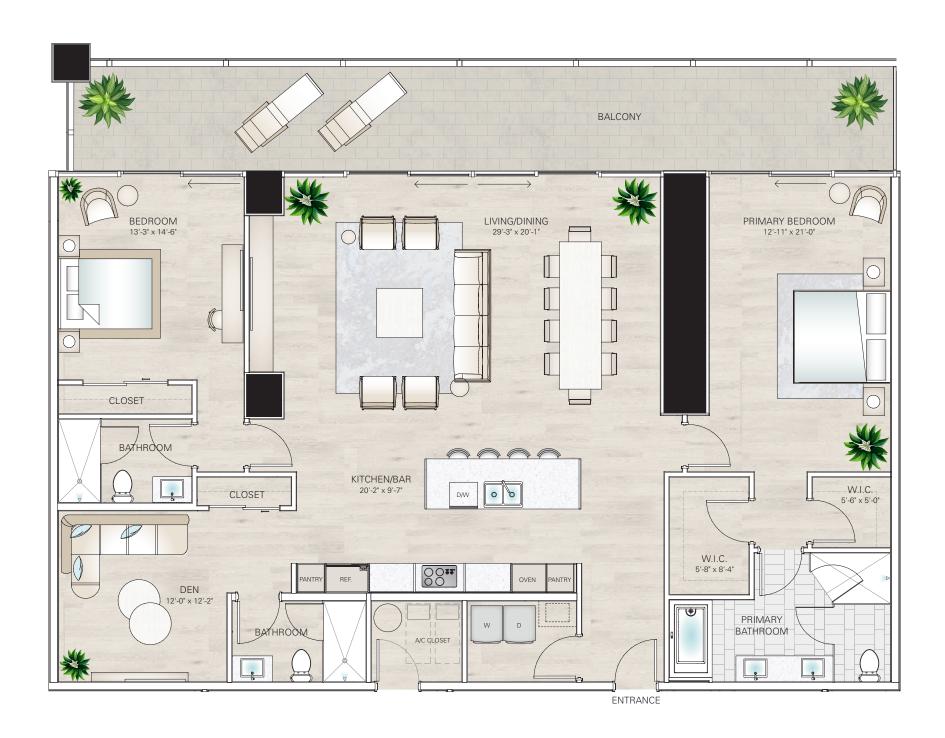

#### RESIDENCE C

2 Bedrooms, 3 Baths, Plus Den

Interior: 2,222 sq ft

Exterior: 365 sq ft

Total: 2,587 sq ft

The project described herein (the "Project") and the residential units located within the Project (the "Residential Units") are not owned, developed, or sold by KT Intellectual Property Holding Company, LLC ("KT IP"), or Montage Hotels & Resorts, LLC ("Montage") (collectively, "Licensors") and Licensors do not make any representations, warranties or guaranties whatsoever with respect to the Residential Units, the Project or any part thereof.

Sunset Subsidiary LLC uses the PENDRY, MONTAGE, and MONTAGE RESIDENCES REAL ESTATE brand names and certain other KT IP and Montage trademarks (collectively, the "Trademarks") in connection with the sales and marketing of the Residential Units in the Project under limited, non-exclusive and non-sublicensable licenses from Licensors. The foregoing licenses may be terminated or may expire without renewal, in which case neither the Residential Units nor any part of the Project will be identified as a PENDRY-branded project or a MONTAGE-branded project or have any rights to use the Trademarks.

This does not constitute an offer to sell or a solicitation of an offer to buy a unit. Nor is it an offering or solicitation of sale of condominium units in any jurisdiction where registration is required to offer real estate unless we have met such requirements. We will not knowingly disseminate any information regarding the condominium where such offering or solicitation would otherwise be prohibited by law. Obtain all disclosure documents required by applicable laws and read them before signing anything. No governmental agency has judged the merits or value, if any, of the development. Further, ownership of a condominium unit in the development will be subject to the terms of various documents relating to the development which include membership in a condominium association and the obligation to pay various assessments. The project described herein (the "Project") and the residential units located herein (the "Project") and the residential Units ("KTIP") or Montage Hotels & Resorts, LLC ("Montage") (collectively, "Licensors do not make any repensitations, warranties or guaranties whatsoever with association and MONTAGE brand names and certain other KT IP and Montage trademarks (collectively, the "Trademarks") in connection with the sales and marketing of the Residential Units in the Project under limited, non-exclusive and non-sublicense-able licenses from Licensors.

The final shape, design, and square footage of Buyer's Unit are subject to constructed measurements. All dimensions are approximate and subject to construction variances and differing measuring techniques. Plans and dimensions for similar units may contain minor variations from floor to floor. All floor plans and floor plans and floor plan selements such as: room sizes, casework, other fixtures and furniture are not drawn to scale, may not be included in every unit that floor plan and are shown for illustrative purposes only. Seller reserves the right to make changes and modifications to plans, materials, specifications, features and delivery of home without notice or obligation. The dimensions for the balconies depictive level 25 and may vary per level. Consult with your Sales Representative or condominium documents for exact dimensions.