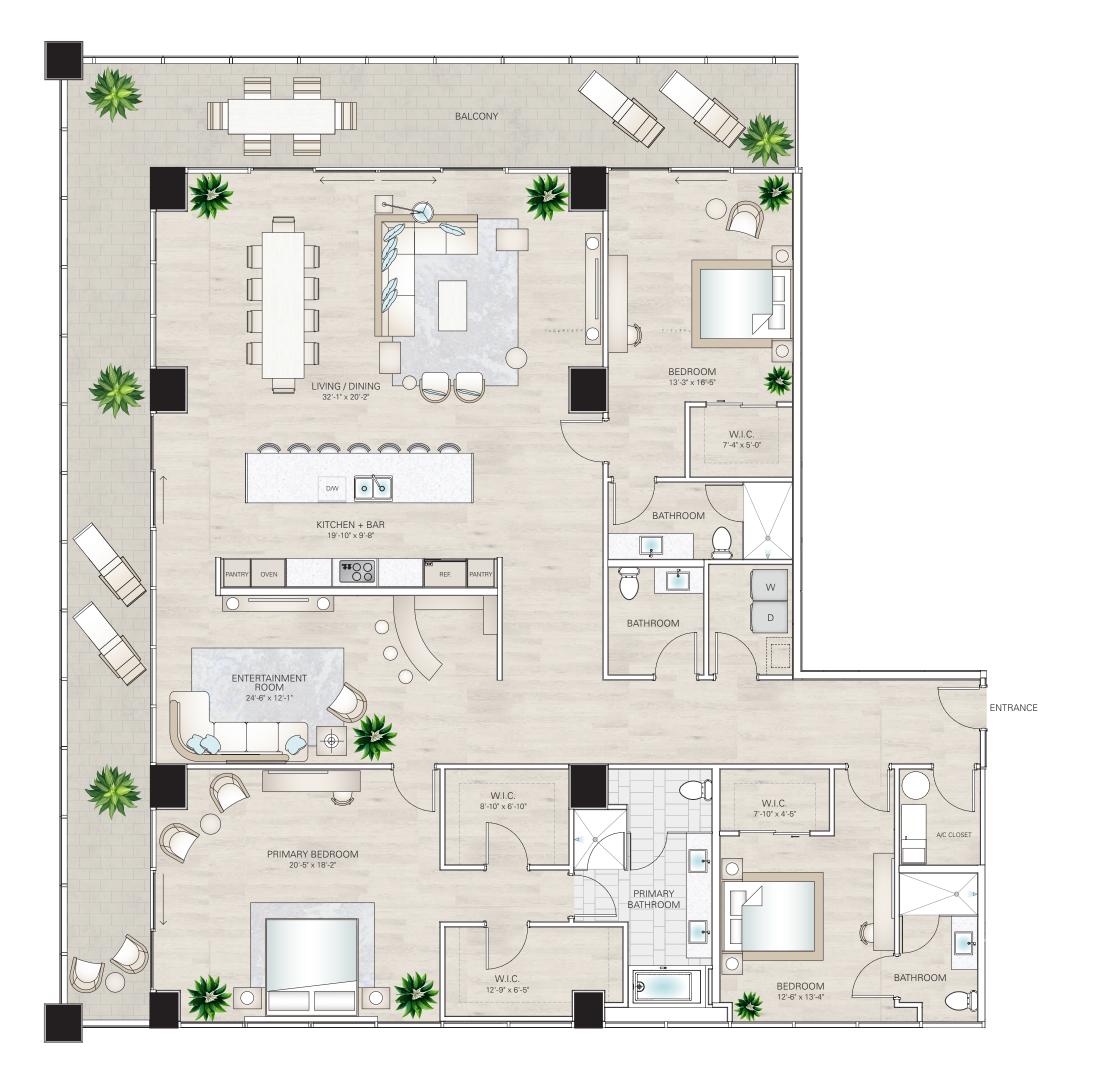

A New Luxury Offering by Montage

**RESIDENCE A-1** 

#### **RESIDENCE A-1**

3 Bedrooms, 3.5 Baths, Plus Den

Interior: 3,216 sq ft

Exterior: 860 sq ft

Total: 4,076 sq ft

The project described herein (the "Project") and the residential units located within the Project (the "Residential Units") are not owned, developed, or sold by KT Intellectual Property Holding Company, LLC ("KT IP"), or Montage Hotels & Resorts, LLC ("Montage") (collectively, "Licensors") and Licensors do not make any representations, warranties or guaranties whatsoever with respect to the Residential Units, the Project or any part thereof.