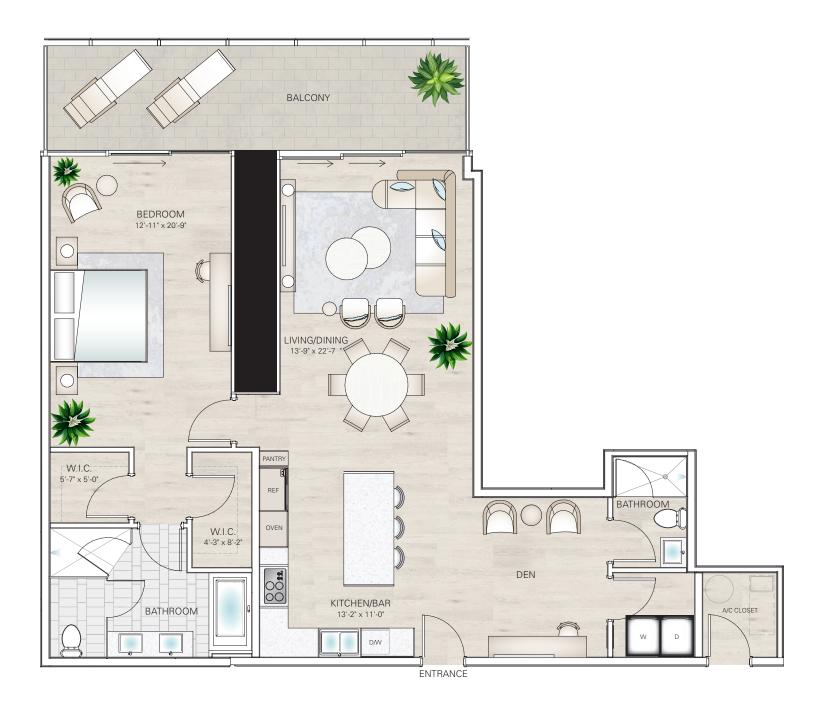

ENTRANCE

A New Luxury Offering by Montage

RESIDENCE F

#### RESIDENCE F

2 Bedrooms, 2.5 Baths

Interior: 1,930 sq ft

Exterior: 363 sq ft

Total: 2,293 sq ft

The project described herein (the "Project") and the residential units located within the Project (the "Residential Units") are not owned, developed, or sold by KT Intellectual Property Holding Company, LLC ("KT IP"), or Montage Hotels & Resorts, LLC ("Montage") (collectively, "Licensors") and Licensors do not make any representations, warranties or guaranties whatsoever with respect to the Residential Units, the Project or any part thereof.

The final shape, design, and square footage of Buyer's Unit are subject to constructed measurements. All dimensions are approximate and subject to construction variances and differing measuring techniques. Plans and dimensions for similar units may contain minor variations from floor to floor. All floor plans and floor plan elements such as: room sizes, casework, other fixtures and furniture are not drawn to scale, may not be included in every unit with that floor plan and are shown for illustrative purposes only. Seller reserves the right to make changes and modifications to plans, materials, specifications, features and delivery of home without notice or obligation. The dimensions for the balconies depict level 25 and may vary per level. Consult with your Sales Representative or condominium documents for exact dimensions.