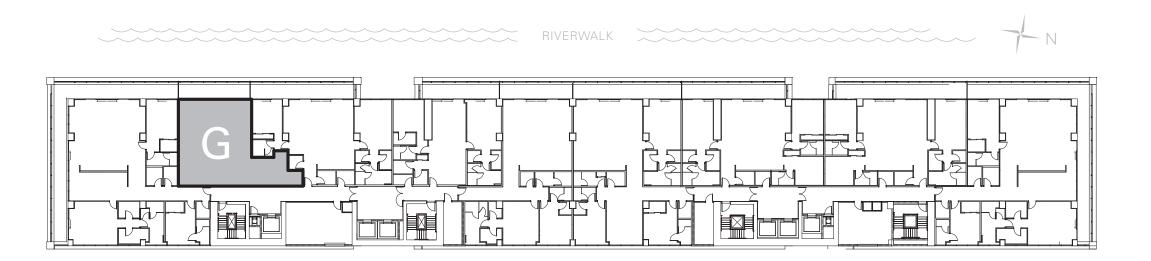

A New Luxury Offering by Montage

RESIDENCE G

### RESIDENCE G

1 Bedroom, 2 Baths, Plus Den

Interior: 1,379 sq ft

Exterior: 242 sq ft

Total: 1,621 sq ft

The project described herein (the "Project") and the residential units located within the Project (the "Residential Units") are not owned, developed, or sold by KT Intellectual Property Holding Company, LLC ("KT IP"), or Montage Hotels & Resorts, LLC ("Montage") (collectively, "Licensors") and Licensors do not make any representations, warranties or guaranties whatsoever with respect to the Residential Units, the Project or any part thereof.