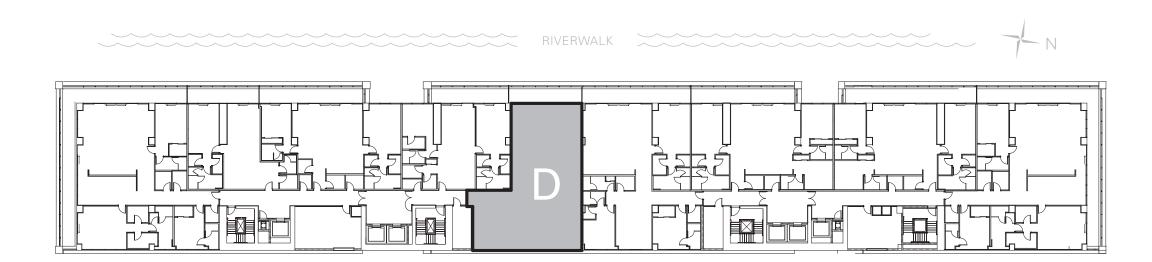

A New Luxury Offering by Montage

RESIDENCE D

#### RESIDENCE D

2 Bedrooms, 2.5 Baths

Interior: 2,259 sq ft

Exterior: 247 sq ft

Total: 2,506 sq ft

The project described herein (the "Project") and the residential units located within the Project (the "Residential Units") are not owned, developed, or sold by KT Intellectual Property Holding Company, LLC ("KT IP"), or Montage Hotels & Resorts, LLC ("Montage") (collectively, "Licensors") and Licensors do not make any representations, warranties or guaranties whatsoever with respect to the Residential Units, the Project or any part thereof.