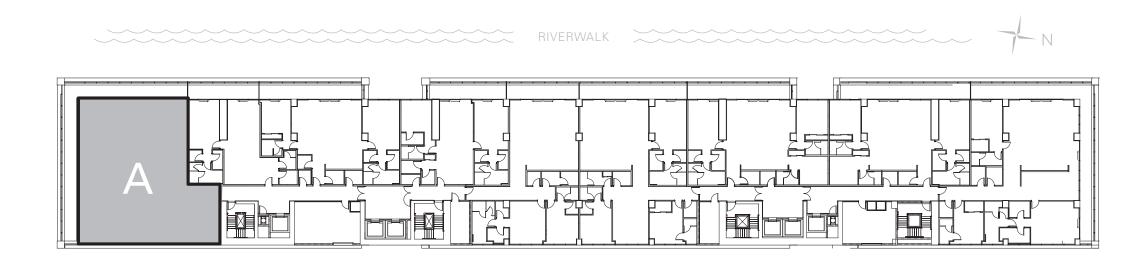

A New Luxury Offering by Montage

RESIDENCE A

#### RESIDENCE A

3 Bedrooms, 3.5 Baths, Plus Den

Interior: 3,218 sq ft

Exterior: 990 sq ft

Total: 4,208 sq ft

The project described herein (the "Project") and the residential units located within the Project (the "Residential Units") are not owned, developed, or sold by KT Intellectual Property Holding Company, LLC ("KT IP"), or Montage Hotels & Resorts, LLC ("Montage") (collectively, "Licensors") and Licensors do not make any representations, warranties or guaranties whatsoever with respect to the Residential Units, the Project or any part thereof.