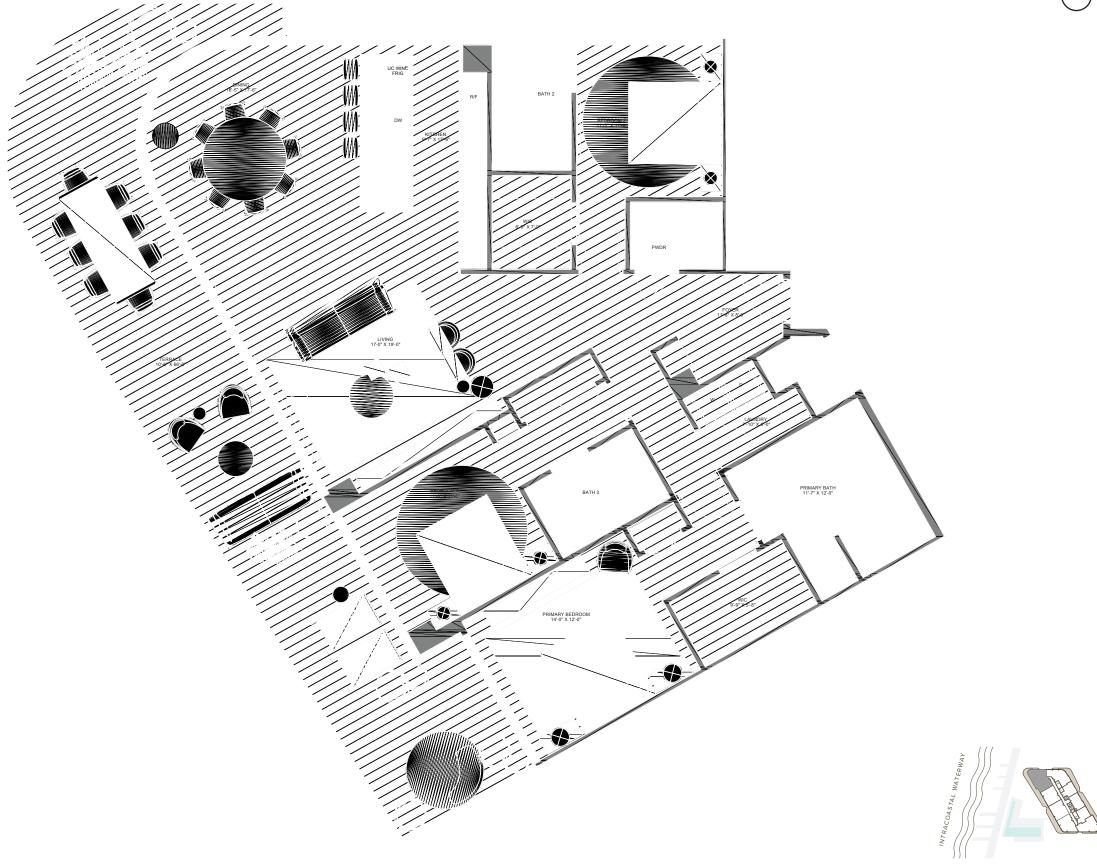

### THE BEACH TOWER

SKY 01 | LEVELS 25 - 29

5 Bedrooms | 5.5 Bathrooms | Family INTERIOR: 4,857 SF | 451.2 SM EXTERIOR: 1,317 SF | 122.4 SM TOTAL: 6,174 SF | 573.6 SM

The Ritz-Carlton Residences, Pompano Beach are not owned, developed or sold by The Ritz-Carlton Hotel Company, L.L.C., or its affiliates ("Ritz-Carlton marks under a license from Ritz-Carlton, which has not confirmed the accuracy of any of the statements or representations made herei