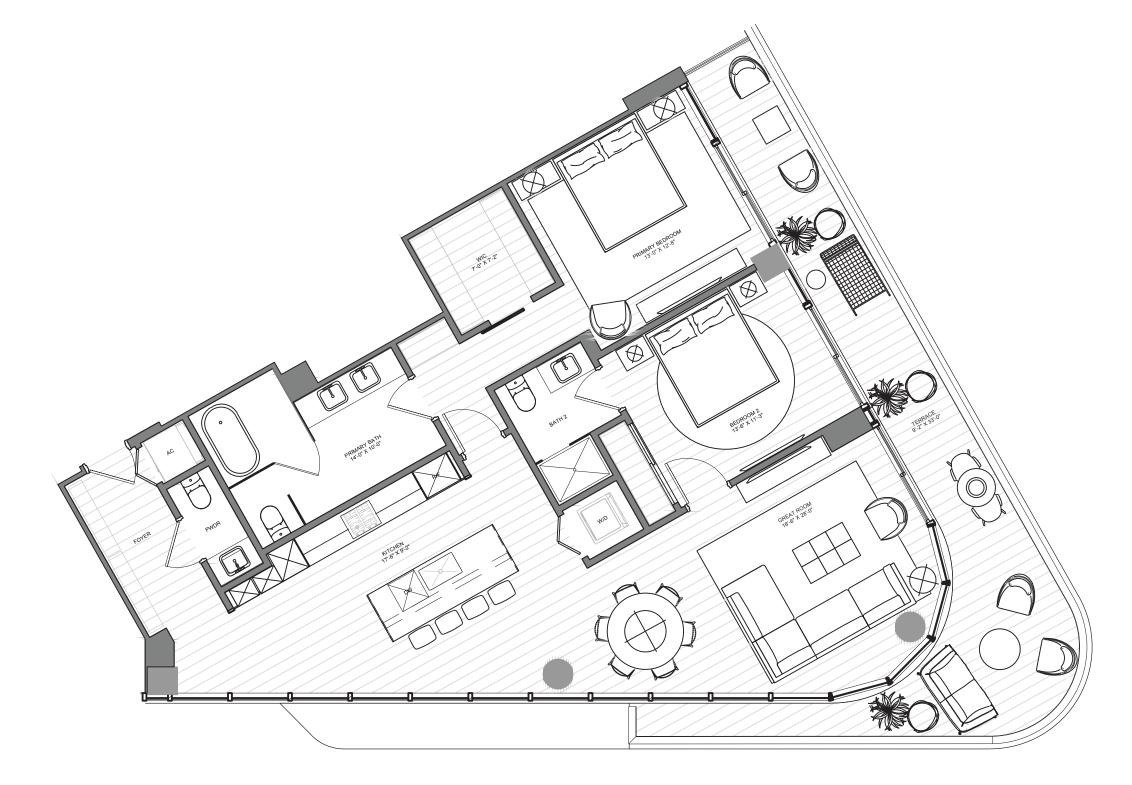

#### THE MARINA TOWER

MA-01 | LEVELS 04 - 12

3 Bedrooms | 3.5 Bathrooms INTERIOR: 2,080 SF | 193.2 SM EXTERIOR: 724 SF | 67.3 SM TOTAL: 2,804 SF | 260.5 SM

THE BEACH TOWER

Sky 04 | LEVELS 25 - 29

4 Bedrooms | 5 Bathrooms INTERIOR: 3,242 SF | 301.2 SM EXTERIOR: 729 SF | 67.7 SM TOTAL: 3,971 SF | 368.9 SM