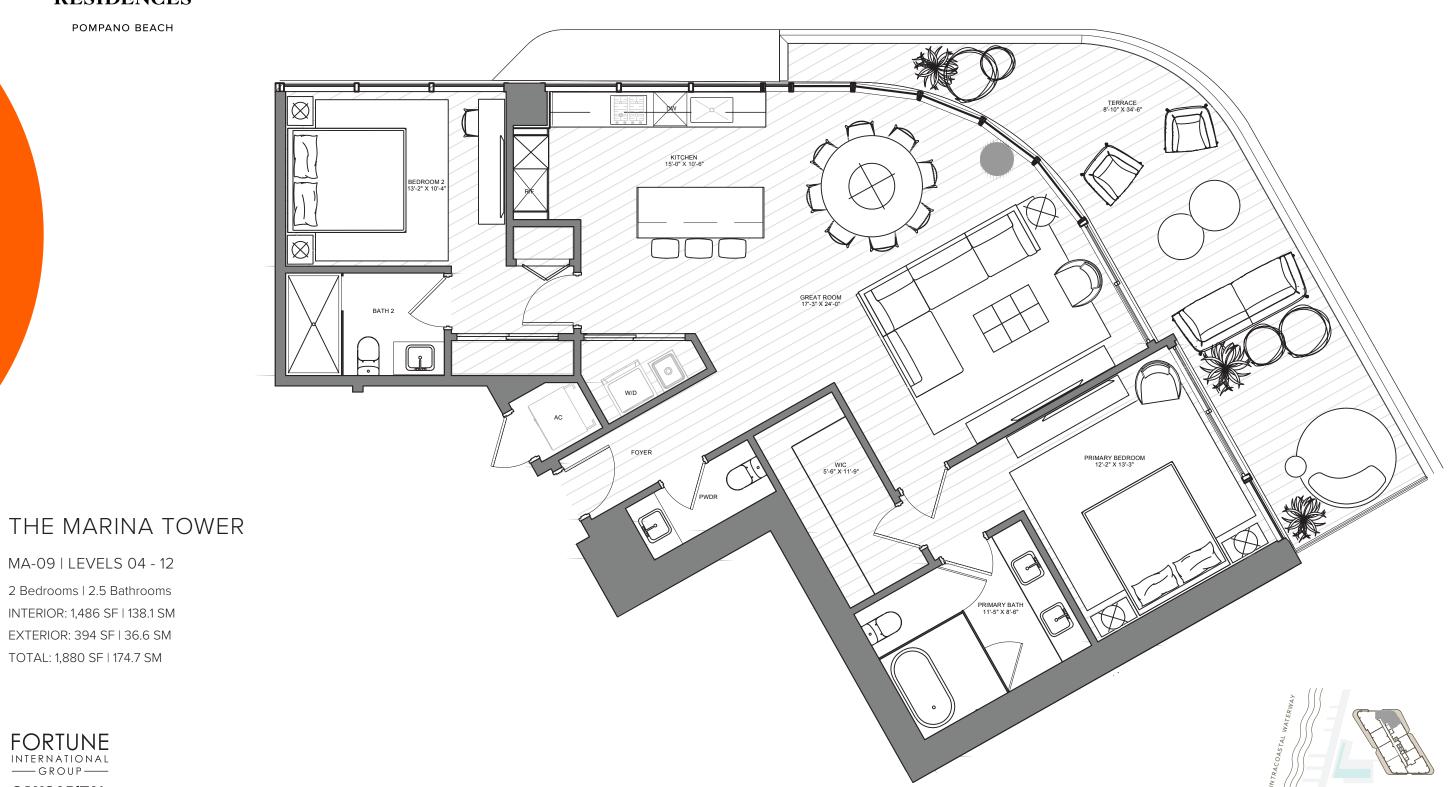

FORTUNE
INTERNATIONAL
GROUP

MA-09 | LEVELS 04 - 12

2 Bedrooms | 2.5 Bathrooms INTERIOR: 1,486 SF | 138.1 SM EXTERIOR: 394 SF | 36.6 SM TOTAL: 1,880 SF | 174.7 SM

OAKCAPITAL

The Ritz-Carlton Residences, Pompano Beach are not owned, developed or sold by The Ritz-Carlton Hotel Company, L.L.C., or its affiliates ("Ritz-Carlton"), 1380 Ocean Associates, LLC uses The Ritz-Carlton, which has not confirmed the accuracy of any of the statements or representations made herein.