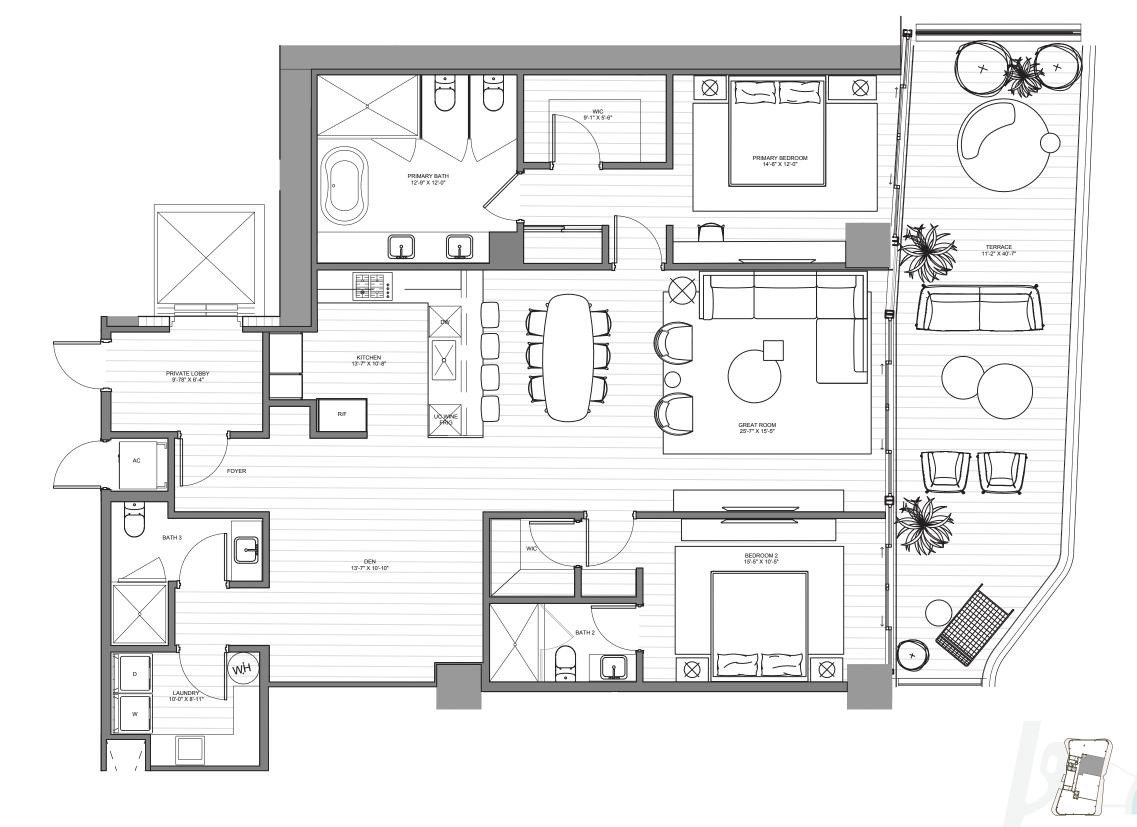

### THE BEACH TOWER

UNIT 05 | LEVELS 16 - 30

1 Bedroom | 2 Bathrooms | Den | Office INTERIOR: 1,491 SF | 138.5 SM

EXTERIOR: 230 SF | 21.4 SM TOTAL: 1,721 SF | 159.9 SM

The Ritz-Carlton Residences, Pompano Beach are not owned, developed or sold by The Ritz-Carlton Hotel Company, L.L.C., or its affiliates ("Ritz-Carlton marks under a license from Ritz-Carlton, which has not confirmed the accuracy of any of the statements or representations made herei