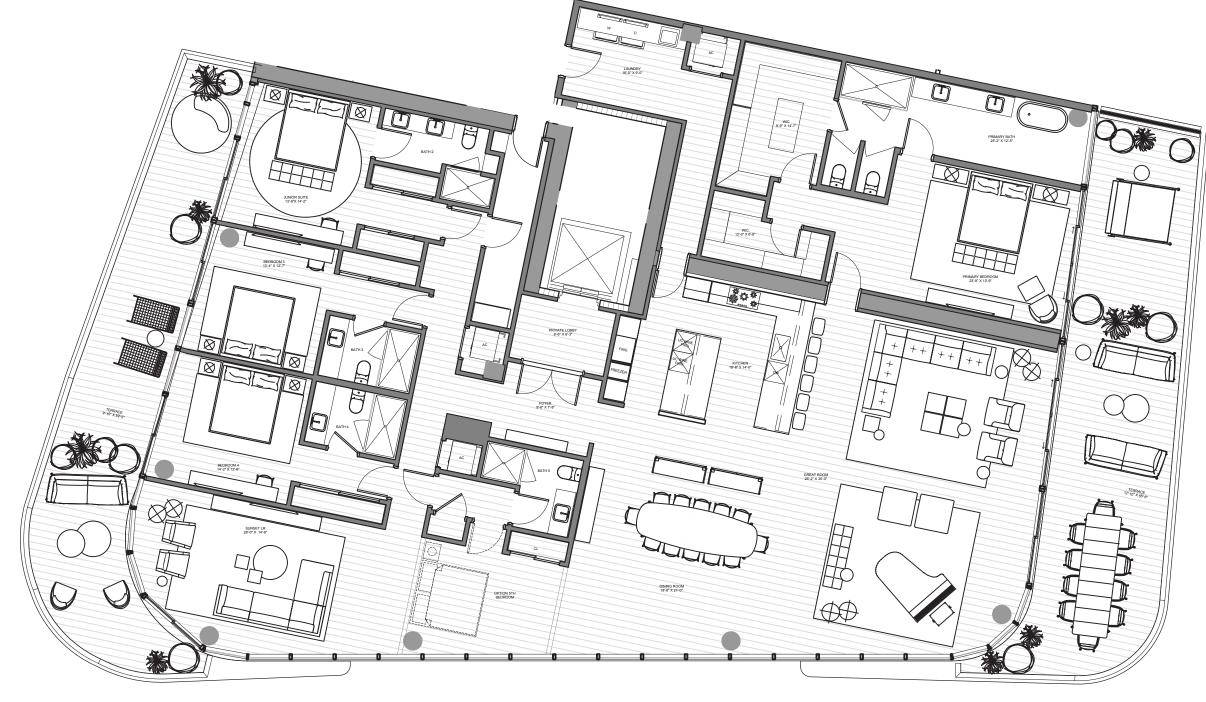

### THE BEACH TOWER

SKY 01 | LEVELS 25 - 29

5 Bedrooms | 5.5 Bathrooms | Family INTERIOR: 4,857 SF | 451.2 SM EXTERIOR: 1,317 SF | 122.4 SM TOTAL: 6,174 SF | 573.6 SM

The Ritz-Carlton Residences, Pompano Beach are not owned, developed or sold by The Ritz-Carlton Hotel Company, L.L.C., or its affiliates ("Ritz-Carlton marks under a license from Ritz-Carlton, which has not confirmed the accuracy of any of the statements or representations made herei