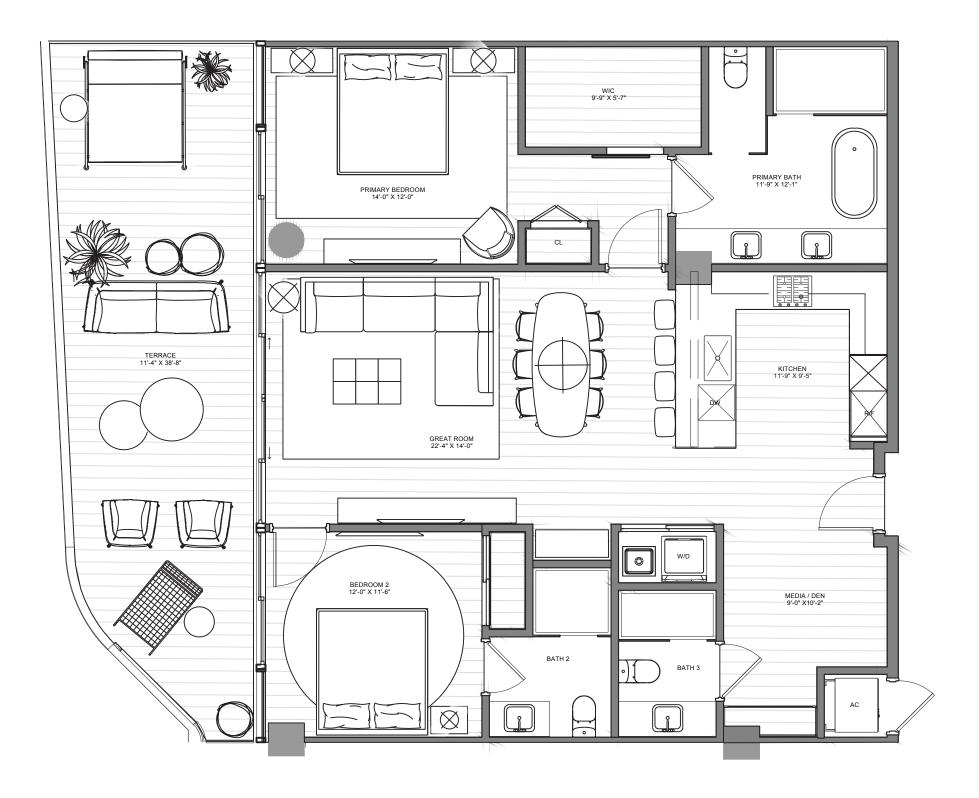

UNIT 04 | LEVELS 04 - 24

INTERIOR: 3,272 SF | 304 SM EXTERIOR: 716 SF | 66.5 SM TOTAL: 3,988 SF | 370.5 SM

POMPANO BEACH