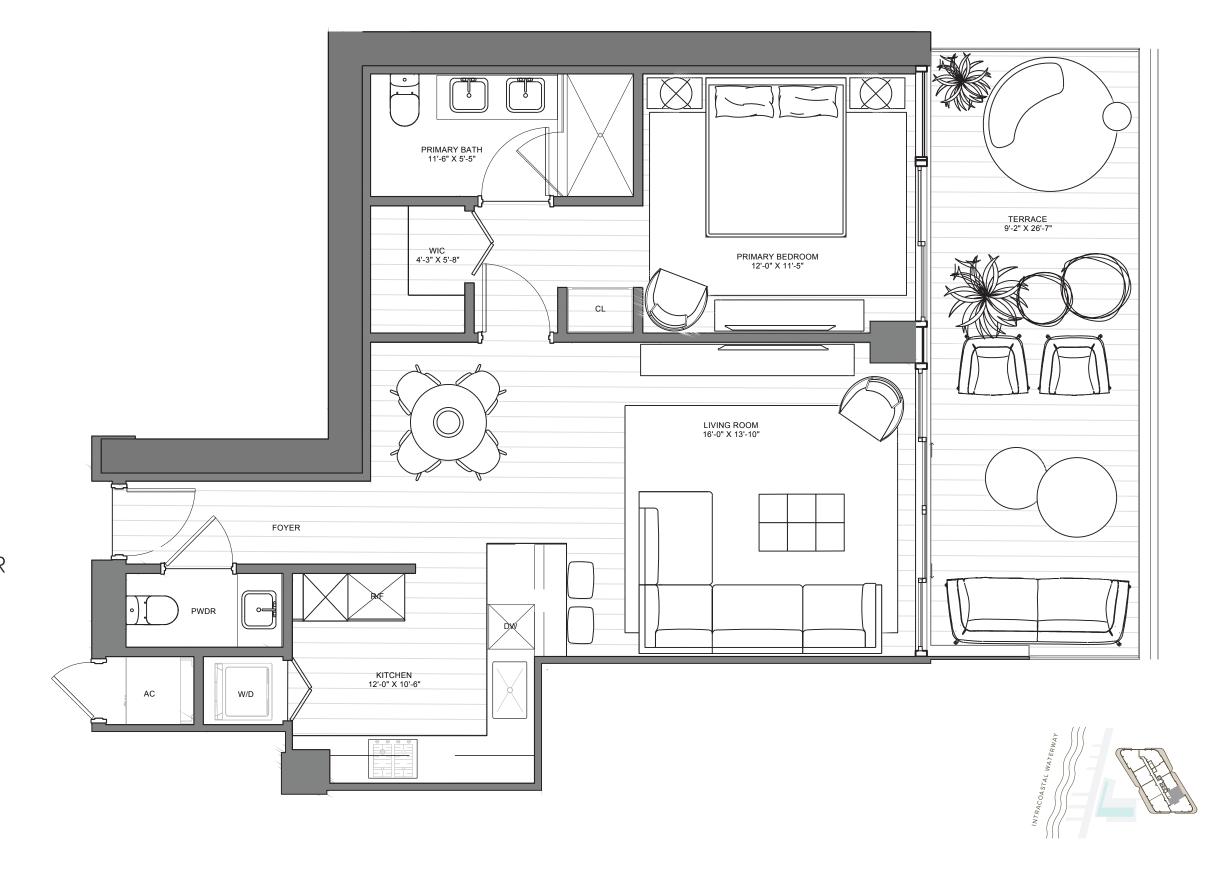

### THE BEACH TOWER

UNIT 05 | LEVELS 16 - 30

1 Bedroom | 2 Bathrooms | Den | Office INTERIOR: 1,491 SF | 138.5 SM

EXTERIOR: 230 SF | 21.4 SM TOTAL: 1,721 SF | 159.9 SM

The Ritz-Carlton Residences, Pompano Beach are not owned, developed or sold by The Ritz-Carlton Hotel Company, L.L.C., or its affiliates ("Ritz-Carlton marks under a license from Ritz-Carlton, which has not confirmed the accuracy of any of the statements or representations made herei