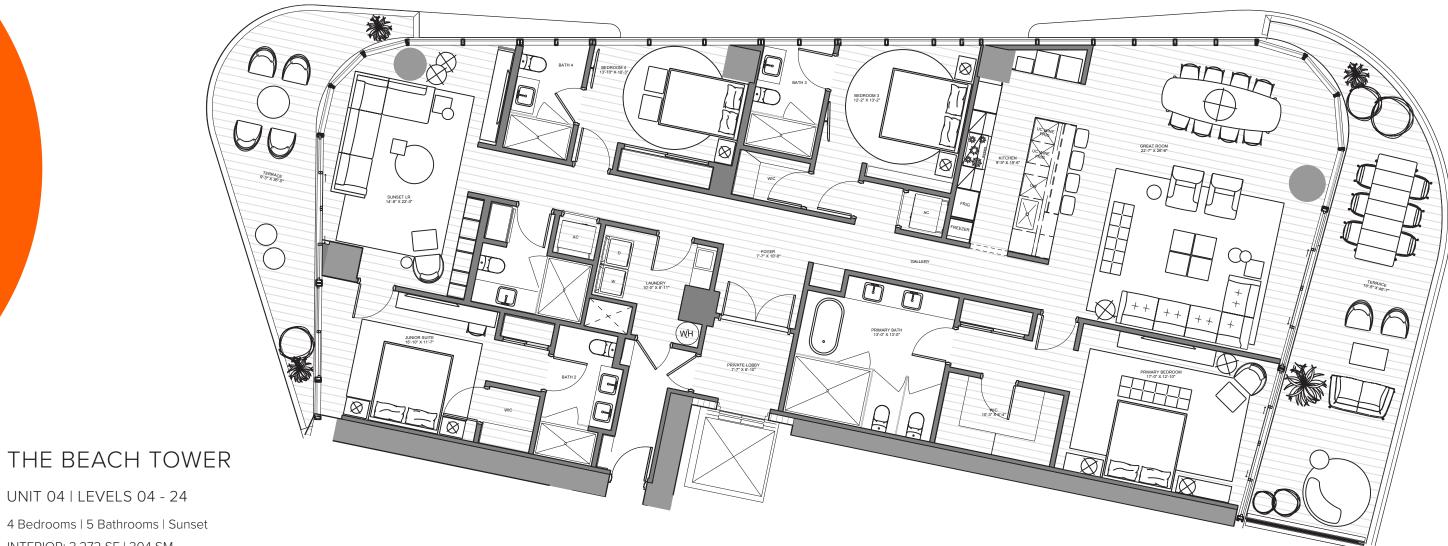

UNIT 04 | LEVELS 04 - 24

INTERIOR: 3,272 SF | 304 SM EXTERIOR: 716 SF | 66.5 SM TOTAL: 3,988 SF | 370.5 SM

POMPANO BEACH