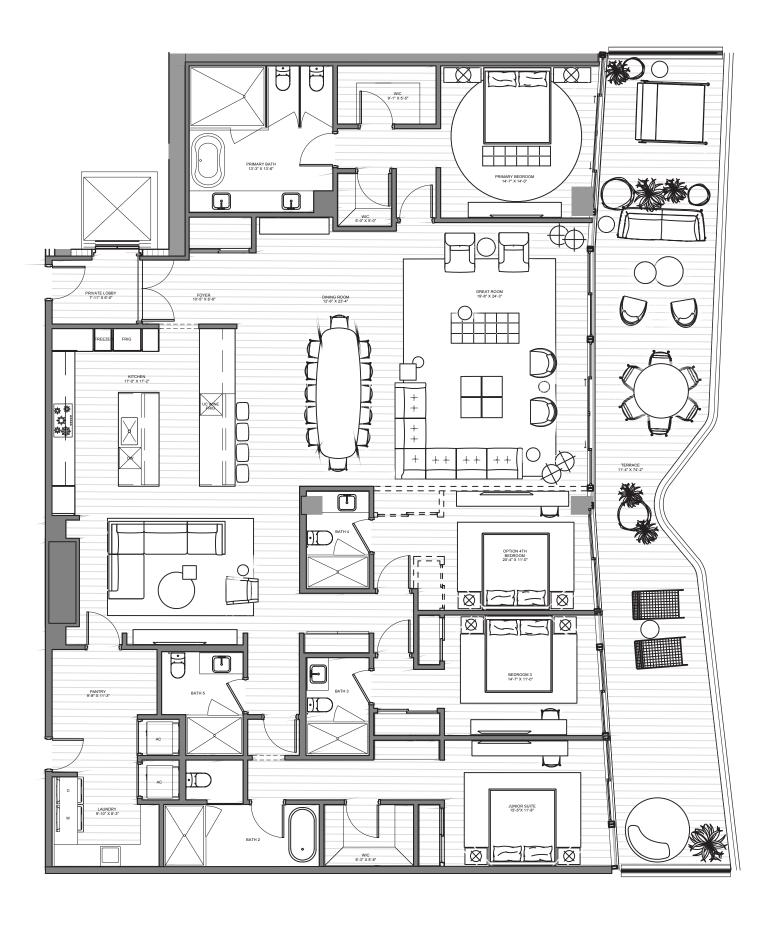

### THE BEACH TOWER

UNIT 01 | LEVELS 04 - 24

4 Bedrooms | 5 Bathrooms | Sunset INTERIOR: 3,804 SF | 353.4 SM EXTERIOR: 1,040 SF | 96.6 SM TOTAL: 4,844 SF | 450 SM

The Ritz-Carlton Residences, Pompano Beach are not owned, developed or sold by The Ritz-Carlton Hotel Company, L.L.C., or its affiliates ("Ritz-Carlton marks under a license from Ritz-Carlton, which has not confirmed the accuracy of any of the statements or representations made herein