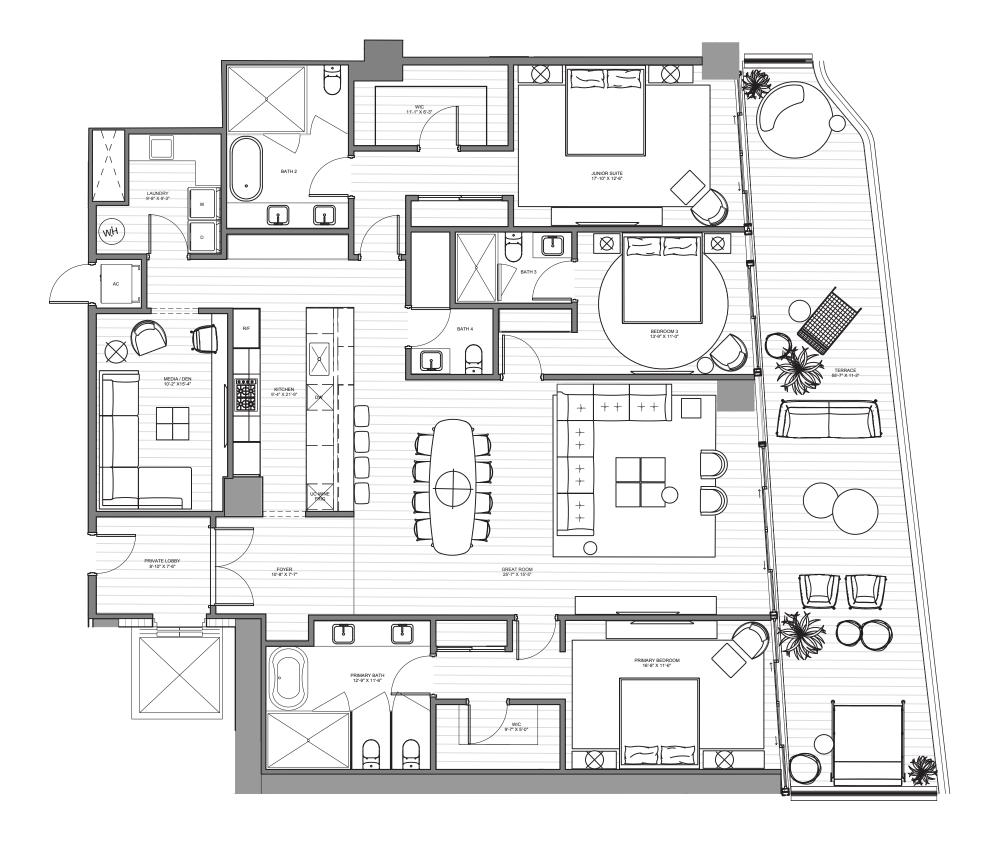

UNIT 04 | LEVELS 04 - 24

INTERIOR: 3,272 SF | 304 SM EXTERIOR: 716 SF | 66.5 SM TOTAL: 3,988 SF | 370.5 SM

POMPANO BEACH