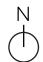

UNIT 04 | LEVELS 04 - 24

INTERIOR: 3,272 SF | 304 SM EXTERIOR: 716 SF | 66.5 SM TOTAL: 3,988 SF | 370.5 SM

POMPANO BEACH