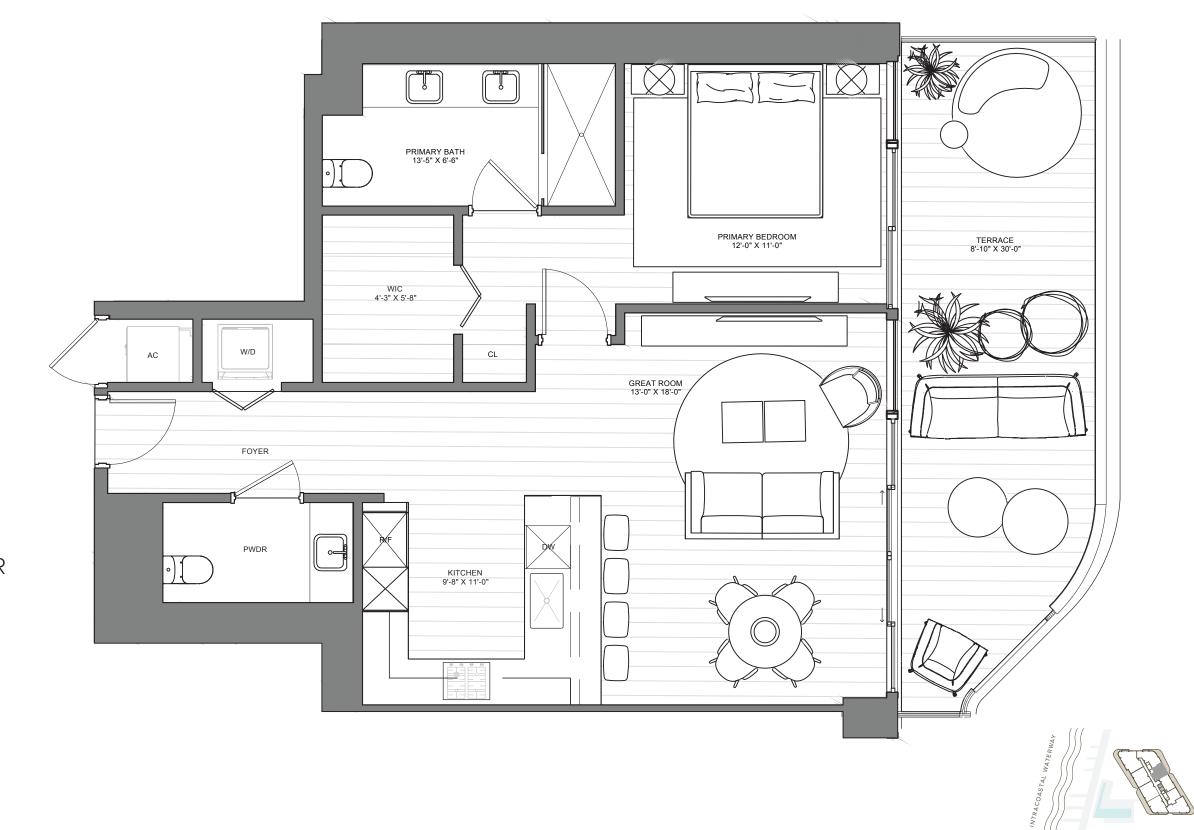

#### THE MARINA TOWER

MA-08 | LEVELS 04 - 12

1 Bedroom | 1.5 Bathrooms INTERIOR: 985 SF | 91.5 SM EXTERIOR: 283 SF | 26.3 SM TOTAL: 1,268 SF | 117.8 SM