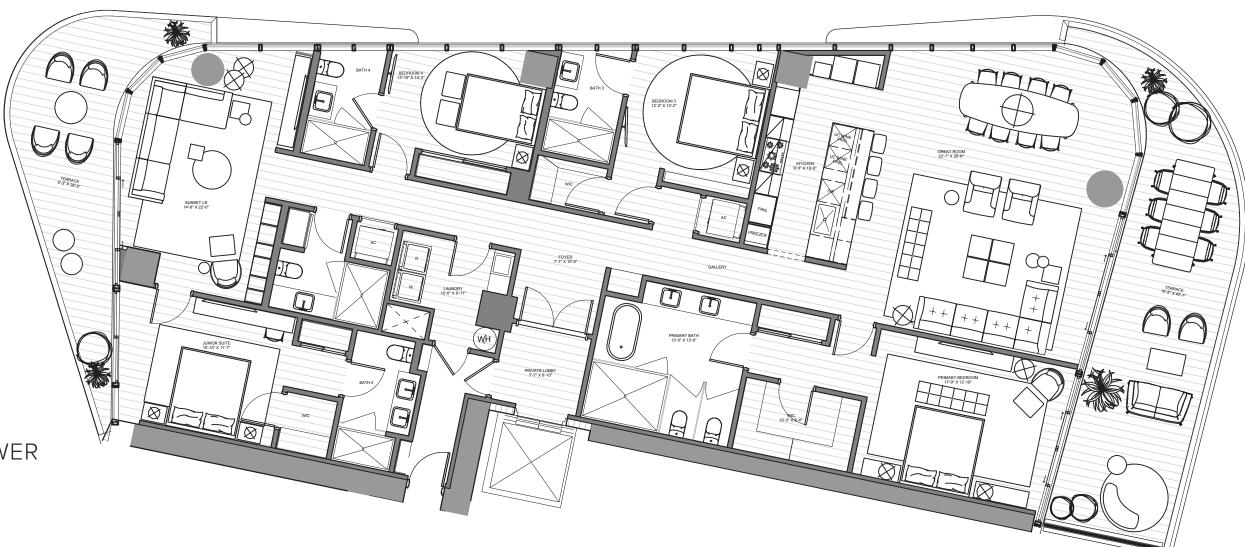

UNIT 04 | LEVELS 04 - 24

INTERIOR: 3,272 SF | 304 SM EXTERIOR: 716 SF | 66.5 SM TOTAL: 3,988 SF | 370.5 SM

POMPANO BEACH