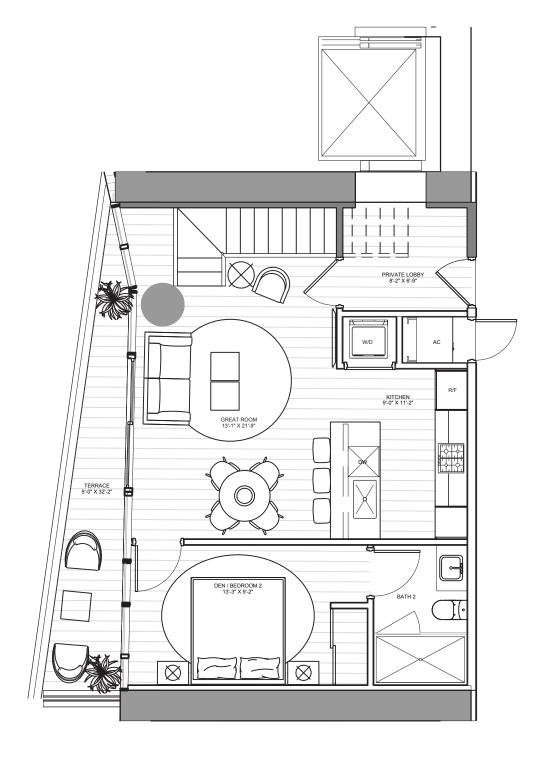

### THE BEACH TOWER

UNIT 01 | LEVELS 04 - 24

4 Bedrooms | 5 Bathrooms | Sunset INTERIOR: 3,804 SF | 353.4 SM EXTERIOR: 1,040 SF | 96.6 SM TOTAL: 4,844 SF | 450 SM

The Ritz-Carlton Residences, Pompano Beach are not owned, developed or sold by The Ritz-Carlton Hotel Company, L.L.C., or its affiliates ("Ritz-Carlton marks under a license from Ritz-Carlton, which has not confirmed the accuracy of any of the statements or representations made herein

UNIT 04 | LEVELS 04 - 24

INTERIOR: 3,272 SF | 304 SM EXTERIOR: 716 SF | 66.5 SM TOTAL: 3,988 SF | 370.5 SM

POMPANO BEACH