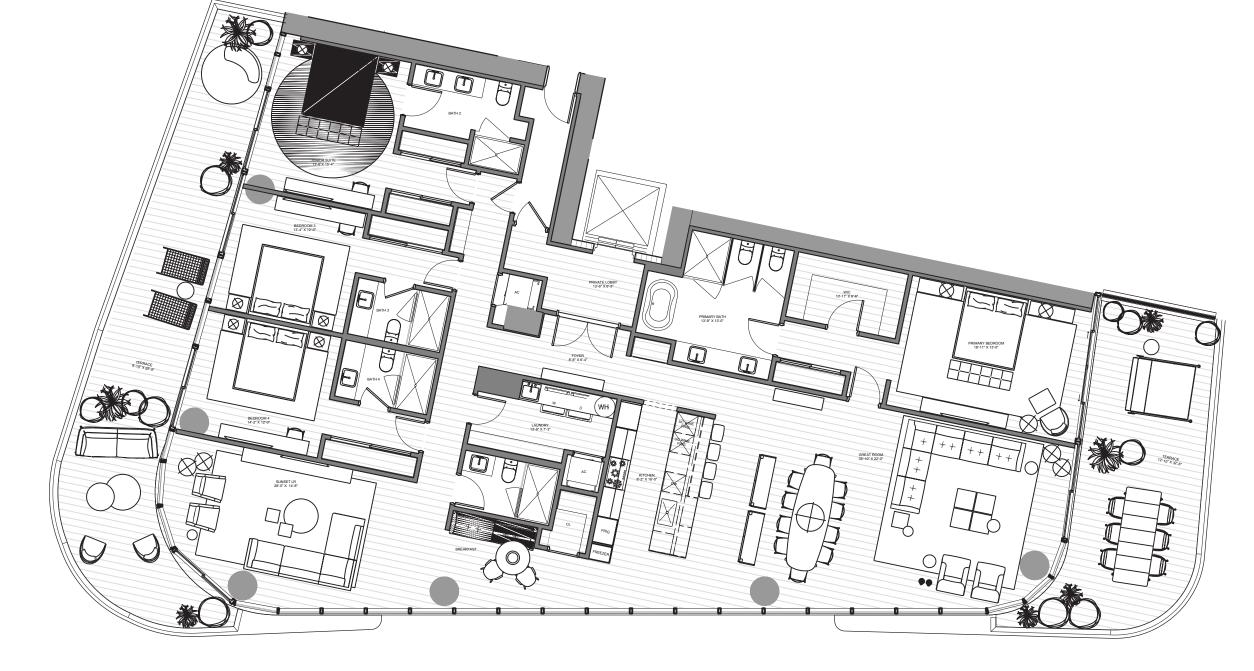

### THE BEACH TOWER

UNIT 01 | LEVELS 04 - 24

4 Bedrooms | 5 Bathrooms | Sunset INTERIOR: 3,804 SF | 353.4 SM EXTERIOR: 1,040 SF | 96.6 SM TOTAL: 4,844 SF | 450 SM

The Ritz-Carlton Residences, Pompano Beach are not owned, developed or sold by The Ritz-Carlton Hotel Company, L.L.C., or its affiliates ("Ritz-Carlton marks under a license from Ritz-Carlton, which has not confirmed the accuracy of any of the statements or representations made herein

UNIT 04 | LEVELS 04 - 24

INTERIOR: 3,272 SF | 304 SM EXTERIOR: 716 SF | 66.5 SM TOTAL: 3,988 SF | 370.5 SM

POMPANO BEACH