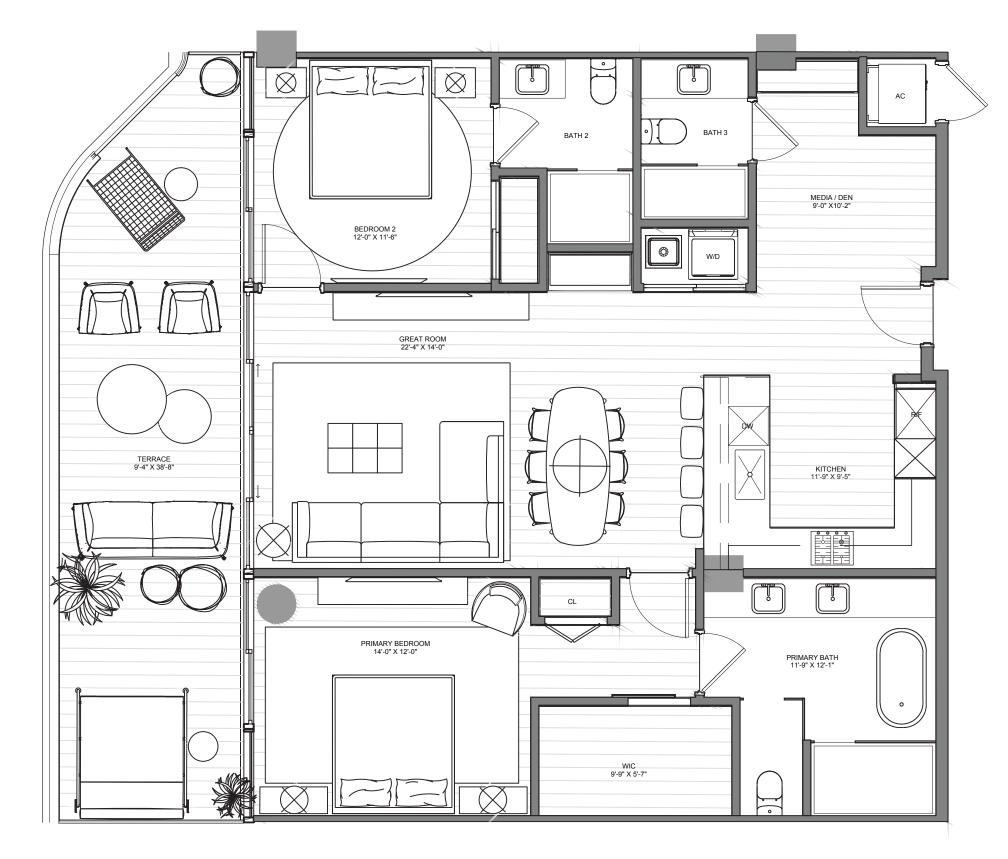

UNIT 04 | LEVELS 04 - 24

INTERIOR: 3,272 SF | 304 SM EXTERIOR: 716 SF | 66.5 SM TOTAL: 3,988 SF | 370.5 SM

POMPANO BEACH