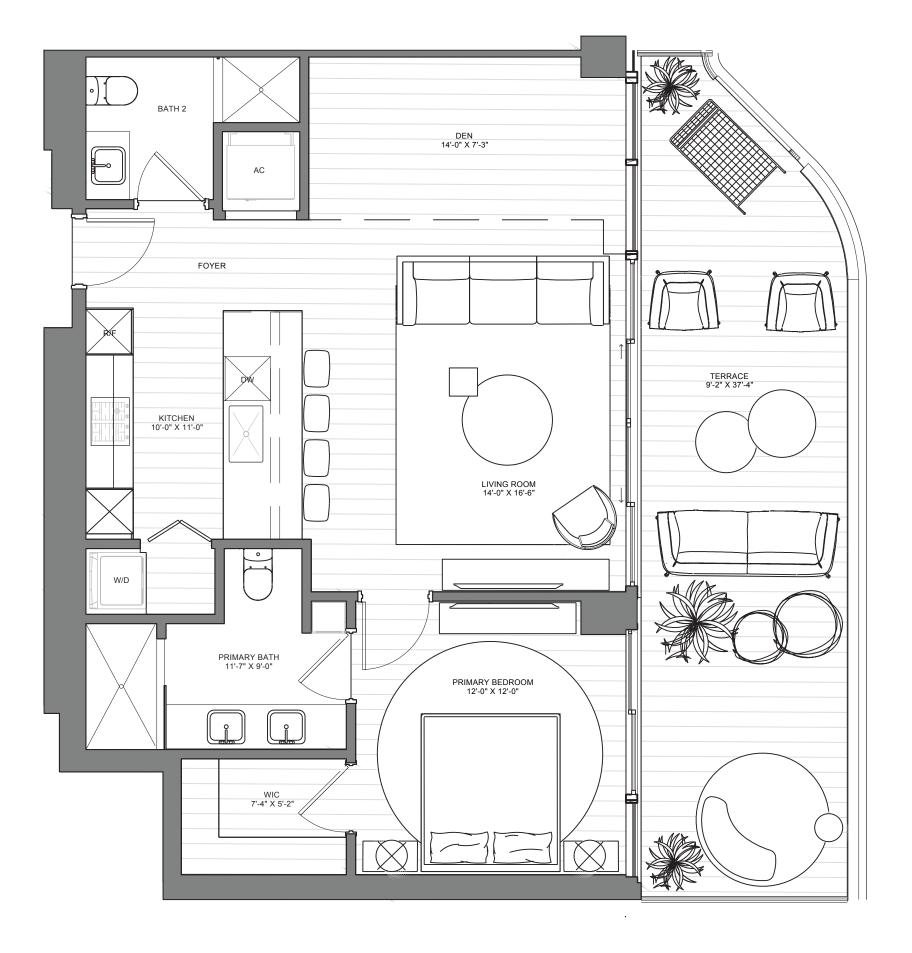

### THE MARINA TOWER

MA-07 | LEVELS 04 - 12

1 Bedroom | 2 Bathrooms | Den INTERIOR: 960 SF | 89.2 SM EXTERIOR: 350 SF | 32.5 SM TOTAL: 1,310 SF | 121.7 SM