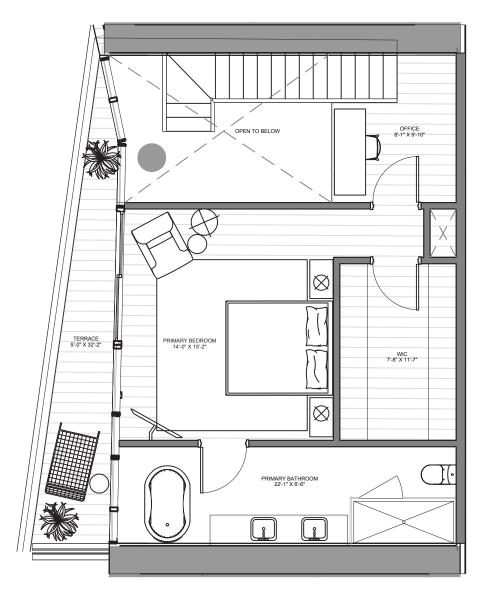

### THE BEACH TOWER

UNIT 01 | LEVELS 04 - 24

4 Bedrooms | 5 Bathrooms | Sunset INTERIOR: 3,804 SF | 353.4 SM EXTERIOR: 1,040 SF | 96.6 SM TOTAL: 4,844 SF | 450 SM

The Ritz-Carlton Residences, Pompano Beach are not owned, developed or sold by The Ritz-Carlton Hotel Company, L.L.C., or its affiliates ("Ritz-Carlton marks under a license from Ritz-Carlton, which has not confirmed the accuracy of any of the statements or representations made herein

UNIT 04 | LEVELS 04 - 24

INTERIOR: 3,272 SF | 304 SM EXTERIOR: 716 SF | 66.5 SM TOTAL: 3,988 SF | 370.5 SM

POMPANO BEACH