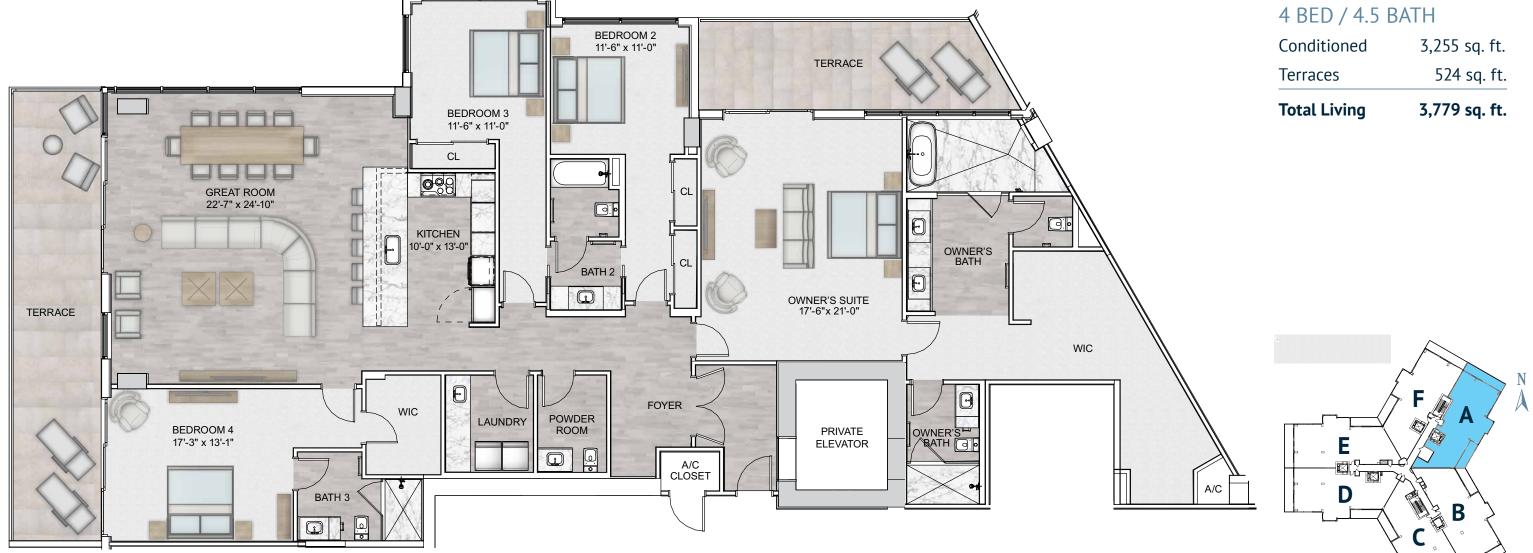

## FLOORPLAN | PENTHOUSE A

| Total Living | 3,779 sq. ft. |
|--------------|---------------|
| Terraces     | 524 sq. ft.   |
| Conditioned  | 3,255 sq. ft. |

Sketches and illustrations are artist's renderings. Details and field variations are subject to change. All dimensions are approximate and all floor plans are subject to change. Community features, amenities and pricing are approximate and subject to change without notice. Developer reserves the right to replace with items of equal value. There are various methods for calculating the total square footage of a condominium unit, and depending on the method of calculation, the quoted square footage of a condominium unit may vary by more than a nominal amount. The dimensions stated in this brochure are measured to the exterior boundaries of the exterior walls and the centerline of interior demising walls and, in fact, are larger than the dimensions of the "Unit" as defined in the Declaration of Condominium for Marina Pointe which is measured using interior measurements.