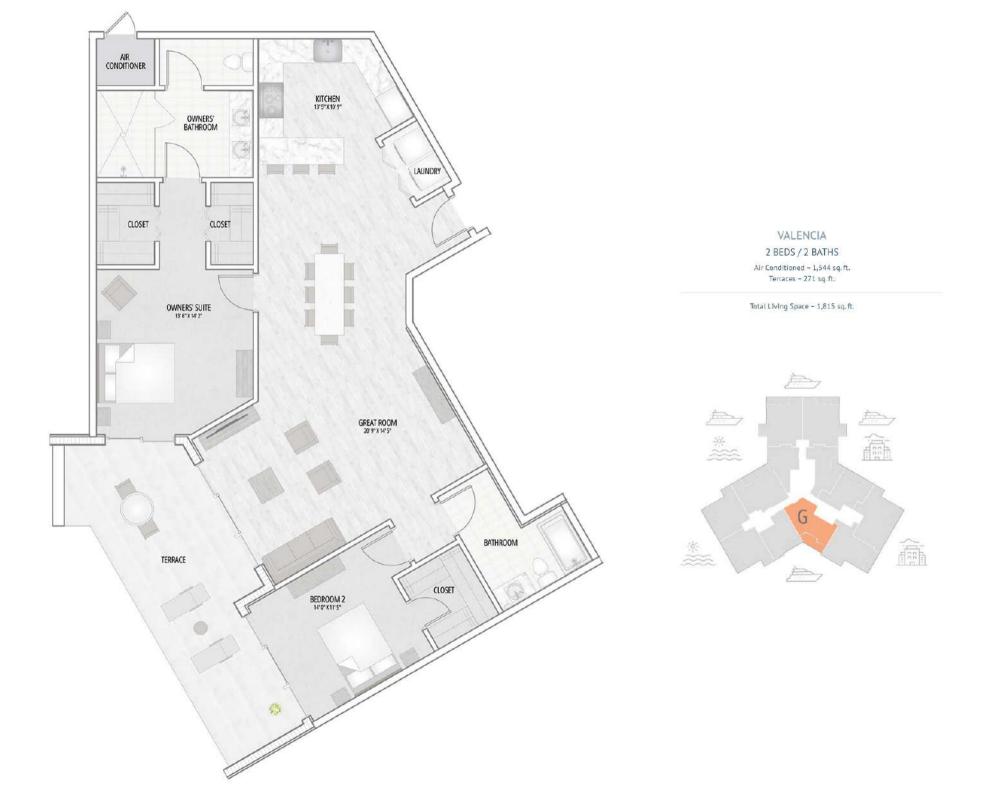

### MARSEILLE 2 BEDS / 2.5 BATHS Air Conditioned - 1,668 sq.ft. Terraces - 171 sq.ft.

Total Living Space - 1,839 sq. ft.

Total Living Space – 1,694 sq. ft.

CANNES 2 BEDS / 2 BATHS Air Conditioned – 1,295 sq. ft. Terraces – 219 sq. ft.