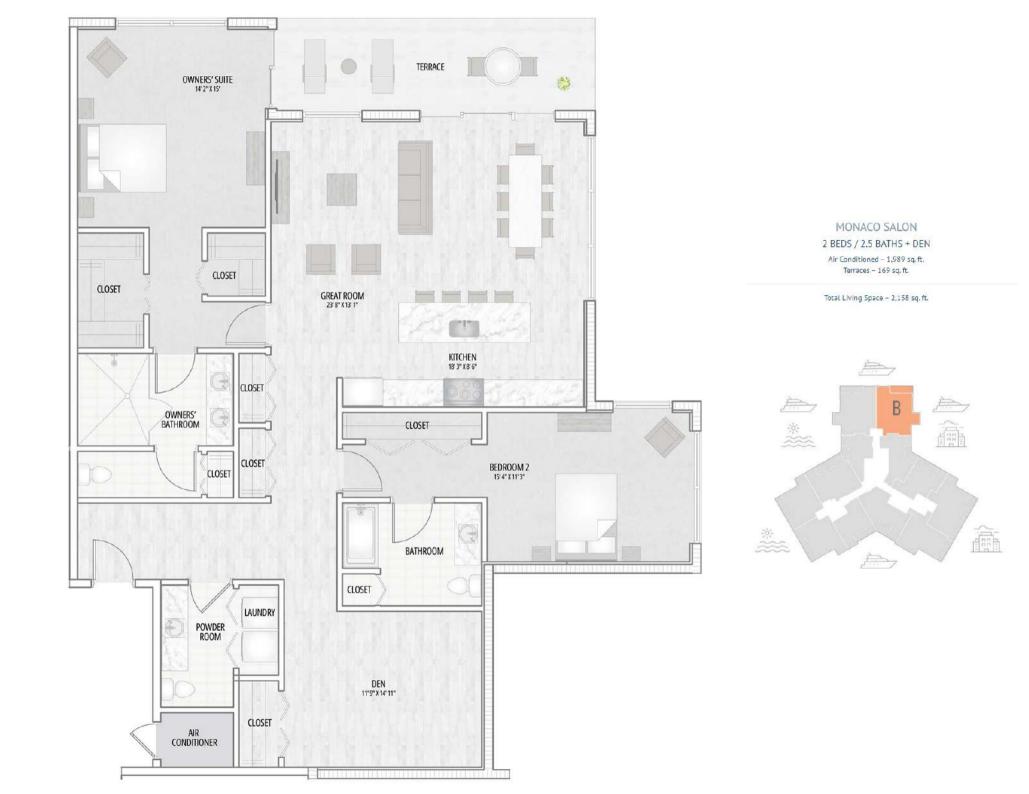

Total Living Space - 1,385 sq. ft.

NICE SALON 2 BEDS / 2.5 BATHS + DEN Air Conditioned - 1,989 sq.ft. Terraces - 169 sq.ft.

Total Living Space - 2,158 sq. ft.

Total Living Space - 2,198 sq. ft.