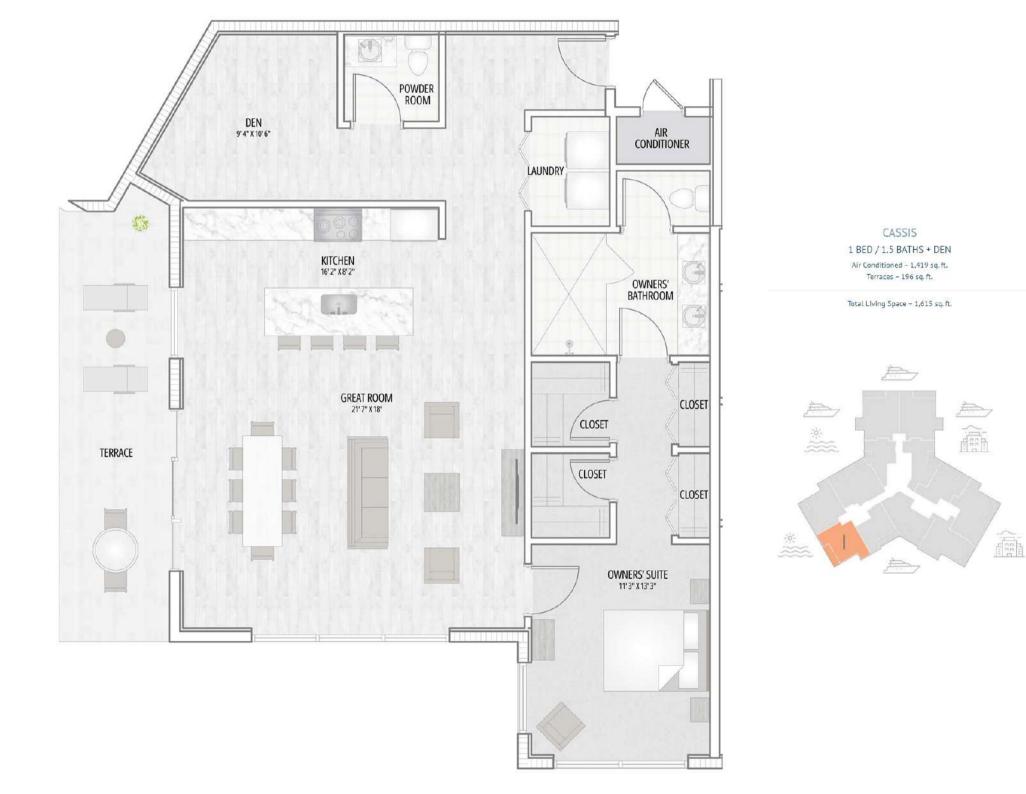

Total Living Space - 1,385 sq. ft.

NICE SALON 2 BEDS / 2.5 BATHS + DEN Air Conditioned - 1,989 sq.ft. Terraces - 169 sq.ft.

Total Living Space - 2,158 sq. ft.

Total Living Space - 2,198 sq. ft.