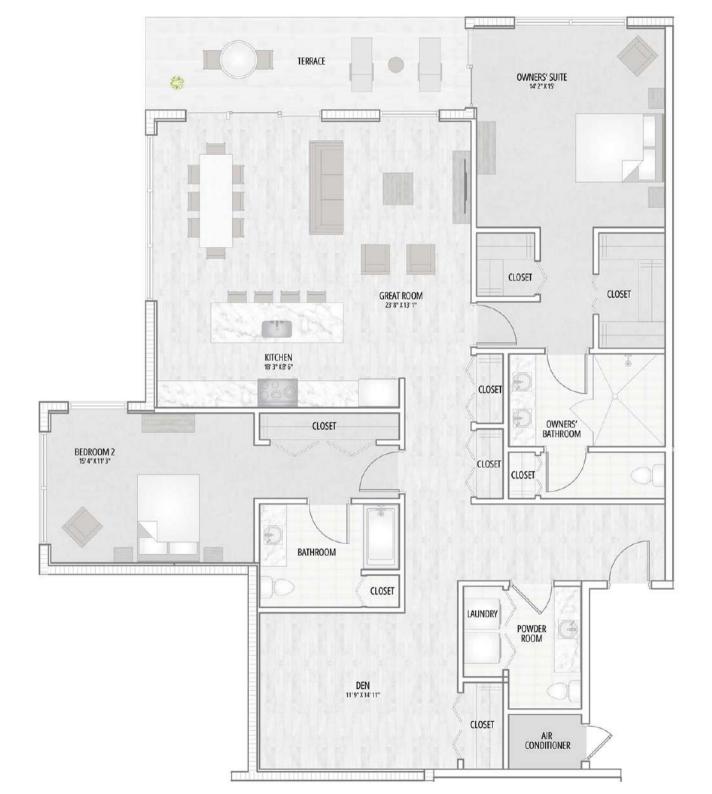

### 2 BED / 2.5 BATH $C_{avad}$ (t) (avad) (1071) (avad)

| Total Living | 2,252 sq. ft. |
|--------------|---------------|
| Terraces     | 421 sq. ft.   |
| Conditioned  | 1,831 sq. ft. |

Floorplan featured from 9th floor level.