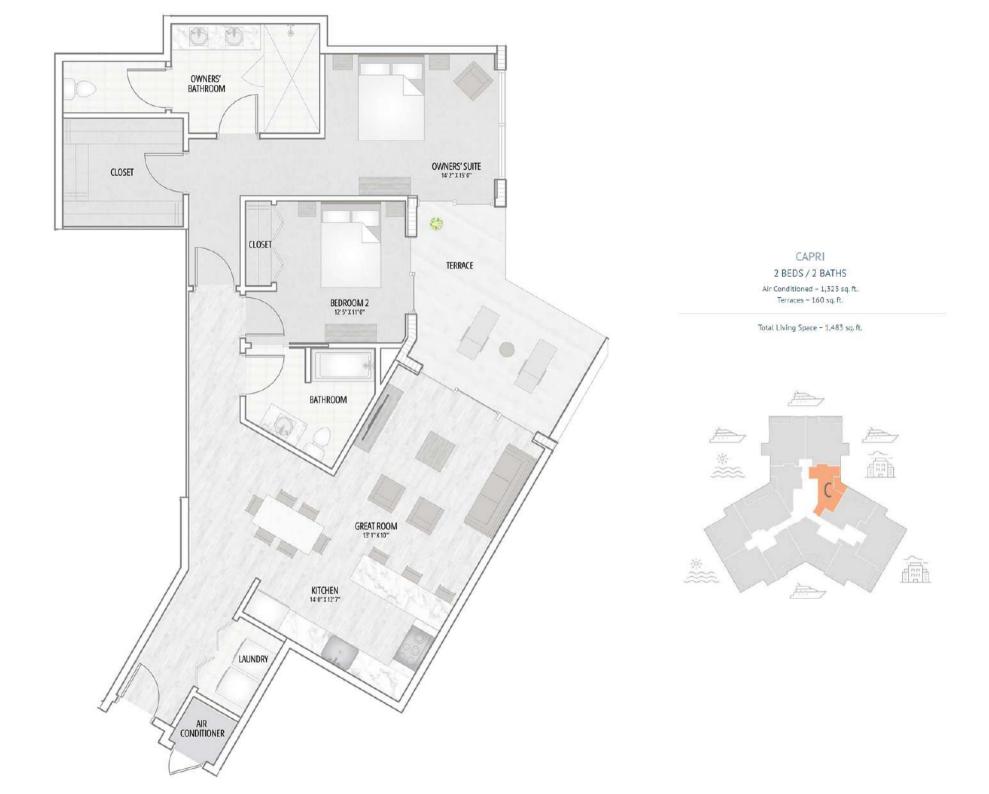

### MARSEILLE 2 BEDS / 2.5 BATHS Air Conditioned - 1,668 sq.ft. Terraces - 171 sq.ft.

Total Living Space - 1,839 sq. ft.

Total Living Space – 1,694 sq. ft.

CANNES 2 BEDS / 2 BATHS Air Conditioned – 1,295 sq. ft. Terraces – 219 sq. ft.