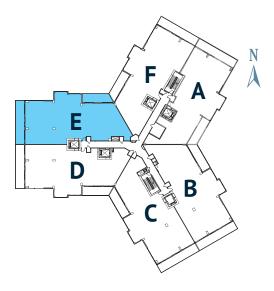

notice. Developer reserves the right to replace with items of equal value. There are various methods for calculating the total square footage of a condominium unit, and depending on the method of calculation, the quoted square footage of a condominium unit may vary by more than a nominal amount. The dimensions stated in this brochure are measured to the exterior boundaries of the exterior walls and the centerline of interior demising walls and, in fact, are larger than the dimensions of the "Unit" as defined in the Declaration of Condominium for Marina Pointe which is measured using interior measurements.

## FLOORPLAN | PENTHOUSE E

### 4 BED / 4.5 BATH

| Total Living | 3,955 sq. ft. |
|--------------|---------------|
| Terraces     | 524 sq. ft.   |
| Conditioned  | 3,431 sq. ft. |









Air Conditioned – 1,215 sq. ft. Terraces – 170 sq. ft.

Total Living Space - 1,385 sq. ft.





NICE SALON 2 BEDS / 2.5 BATHS + DEN Air Conditioned - 1,989 sq.ft. Terraces - 169 sq.ft.

Total Living Space - 2,158 sq. ft.













Total Living Space - 2,198 sq. ft.















### MARSEILLE 2 BEDS / 2.5 BATHS Air Conditioned - 1,668 sq.ft. Terraces - 171 sq.ft.

Total Living Space - 1,839 sq. ft.







Total Living Space – 1,694 sq. ft.









CANNES 2 BEDS / 2 BATHS Air Conditioned – 1,295 sq. ft. Terraces – 219 sq. ft.













1 BED / 1.5 BATHS Air Conditioned – 1,133 sq. ft. Terraces – 92 sq. ft.









Total Living Space - 1,694 sq. ft.