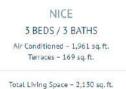

Total Living Space - 1,385 sq. ft.

NICE SALON 2 BEDS / 2.5 BATHS + DEN Air Conditioned - 1,989 sq.ft. Terraces - 169 sq.ft.

Total Living Space - 2,158 sq. ft.

Total Living Space - 2,198 sq. ft.