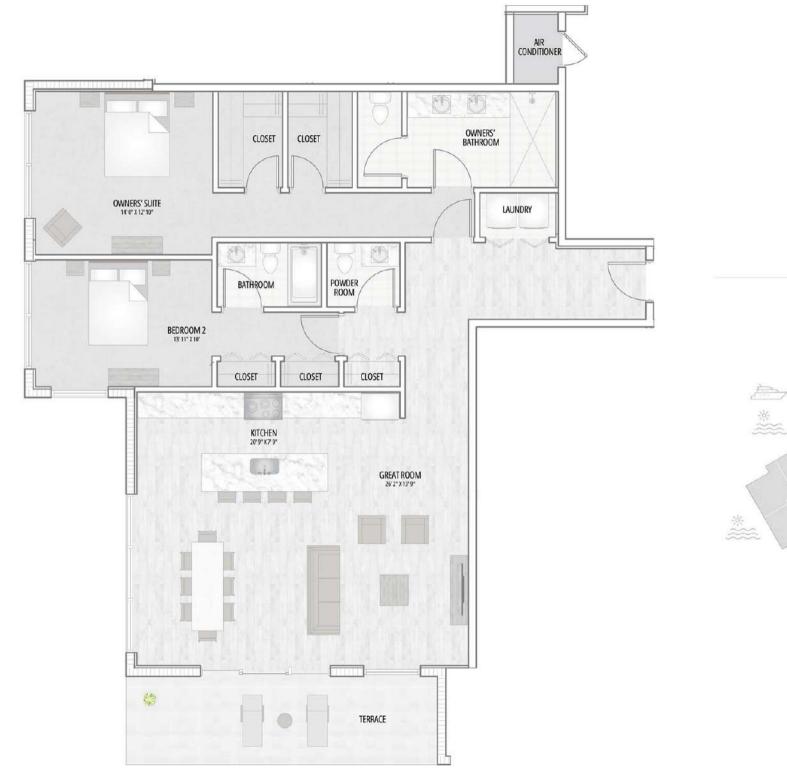

# FLOORPLAN | ASPIRE

### 2 BED / 2.5 BATH $C_{avad}$ (t) (avad) (1071) (avad)

| Total Living | 2,252 sq. ft. |
|--------------|---------------|
| Terraces     | 421 sq. ft.   |
| Conditioned  | 1,831 sq. ft. |

Floorplan featured from 9th floor level.