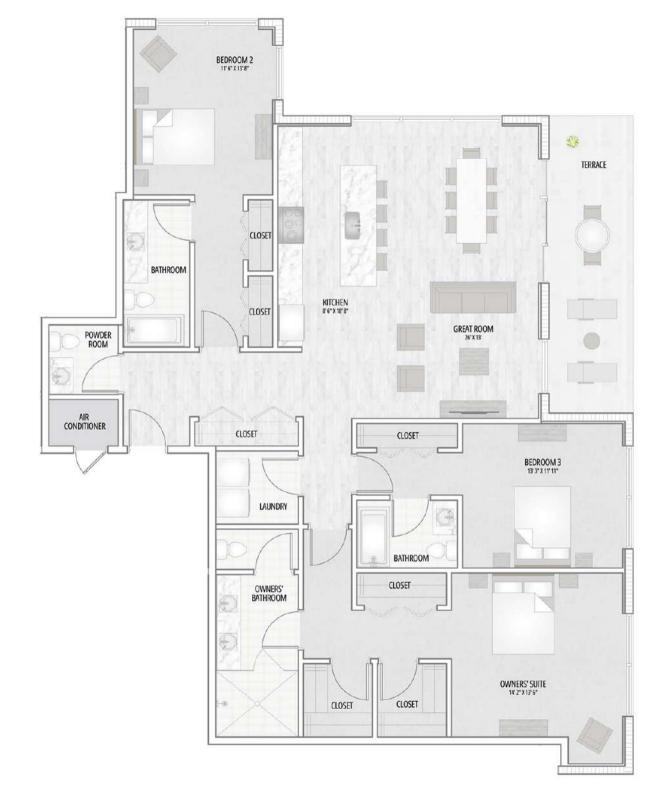

of a condominium unit may vary by more than a nominal amount. The dimensions stated in this brochure are measured to the exterior boundaries of the exterior walls and the centerline of interior demising walls and, in fact, are larger than the dimensions of the "Unit" as defined in the Declaration of Condominium for Marina Pointe which is measured using interior measurements.

## FLOORPLAN | PENTHOUSE E

### 4 BED / 4.5 BATH

| Total Living | 3,955 sq. ft. |
|--------------|---------------|
| Terraces     | 524 sq. ft.   |
| Conditioned  | 3,431 sq. ft. |









Air Conditioned – 1,215 sq. ft. Terraces – 170 sq. ft.

Total Living Space - 1,385 sq. ft.





NICE SALON 2 BEDS / 2.5 BATHS + DEN Air Conditioned - 1,989 sq.ft. Terraces - 169 sq.ft.

Total Living Space - 2,158 sq. ft.













Total Living Space - 2,198 sq. ft.















### MARSEILLE 2 BEDS / 2.5 BATHS Air Conditioned - 1,668 sq.ft. Terraces - 171 sq.ft.

Total Living Space - 1,839 sq. ft.







Total Living Space – 1,694 sq. ft.









CANNES 2 BEDS / 2 BATHS Air Conditioned – 1,295 sq. ft. Terraces – 219 sq. ft.













1 BED / 1.5 BATHS Air Conditioned – 1,133 sq. ft. Terraces – 92 sq. ft.









Total Living Space - 1,694 sq. ft.