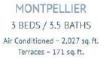

### MARSEILLE 2 BEDS / 2.5 BATHS Air Conditioned - 1,668 sq.ft. Terraces - 171 sq.ft.

Total Living Space - 1,839 sq. ft.

Total Living Space – 1,694 sq. ft.

CANNES 2 BEDS / 2 BATHS Air Conditioned – 1,295 sq. ft. Terraces – 219 sq. ft.