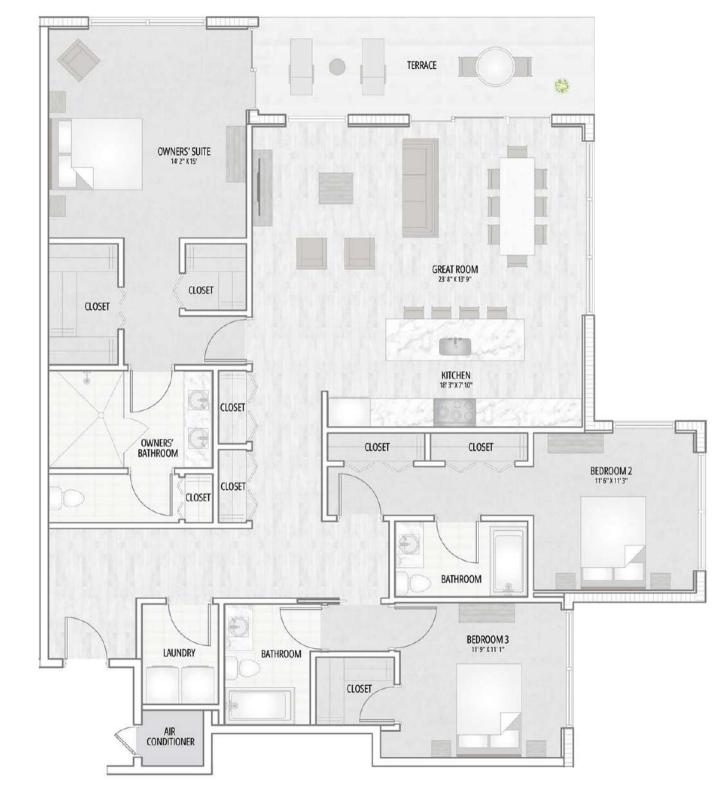

### MARSEILLE 2 BEDS / 2.5 BATHS Air Conditioned - 1,668 sq.ft. Terraces - 171 sq.ft.

Total Living Space - 1,839 sq. ft.

Total Living Space – 1,694 sq. ft.

CANNES 2 BEDS / 2 BATHS Air Conditioned – 1,295 sq. ft. Terraces – 219 sq. ft.