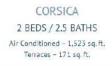

Total Living Space - 1,385 sq. ft.

NICE SALON 2 BEDS / 2.5 BATHS + DEN Air Conditioned - 1,989 sq.ft. Terraces - 169 sq.ft.

Total Living Space - 2,158 sq. ft.

Total Living Space - 2,198 sq. ft.

### MARSEILLE 2 BEDS / 2.5 BATHS Air Conditioned - 1,668 sq.ft. Terraces - 171 sq.ft.

Total Living Space - 1,839 sq. ft.

Total Living Space – 1,694 sq. ft.

CANNES 2 BEDS / 2 BATHS Air Conditioned – 1,295 sq. ft. Terraces – 219 sq. ft.