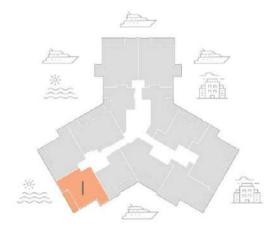

1 BED / 1.5 BATHS Air Conditioned – 1,133 sq. ft. Terraces – 92 sq. ft.

Total Living Space - 1,694 sq. ft.