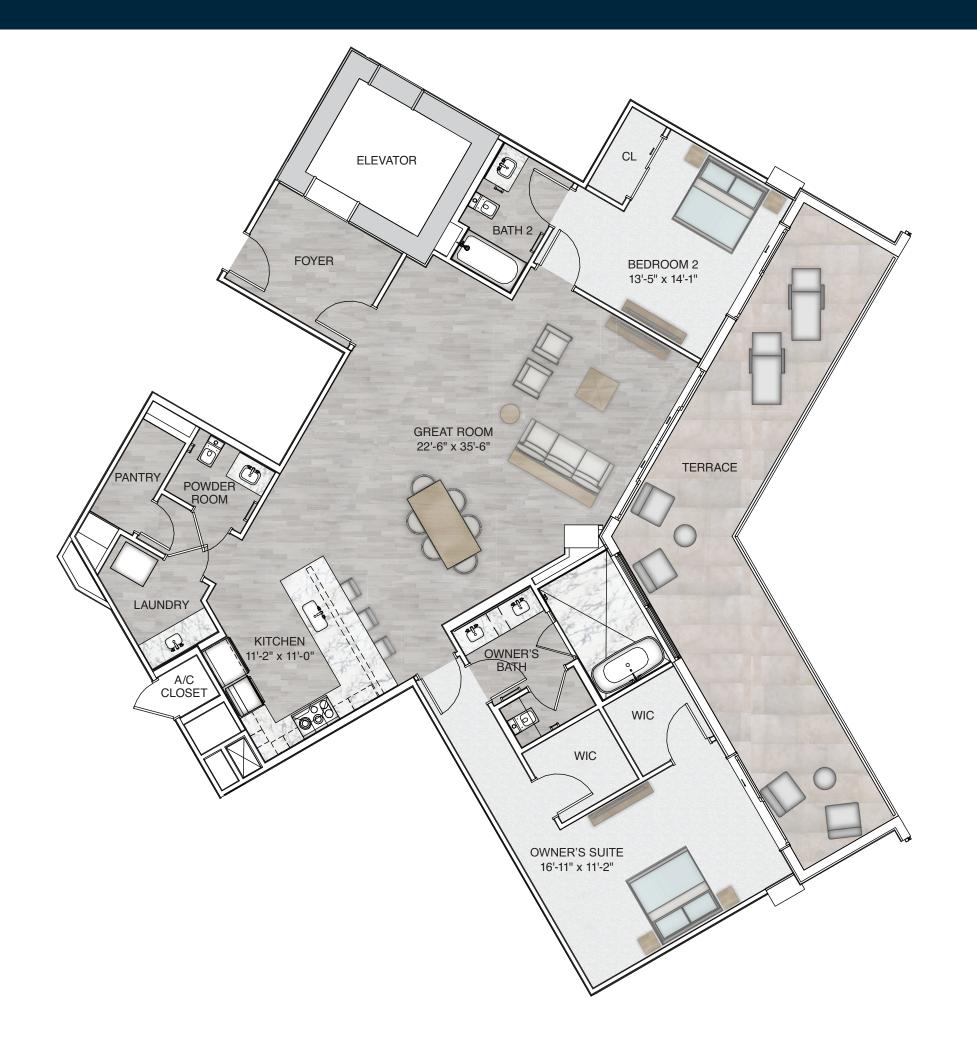

### 2 BED / 2.5 BATH $C_{avad}$ (t) (avad) (1071) (avad)

| Total Living | 2,252 sq. ft. |
|--------------|---------------|
| Terraces     | 421 sq. ft.   |
| Conditioned  | 1,831 sq. ft. |

Floorplan featured from 9th floor level.