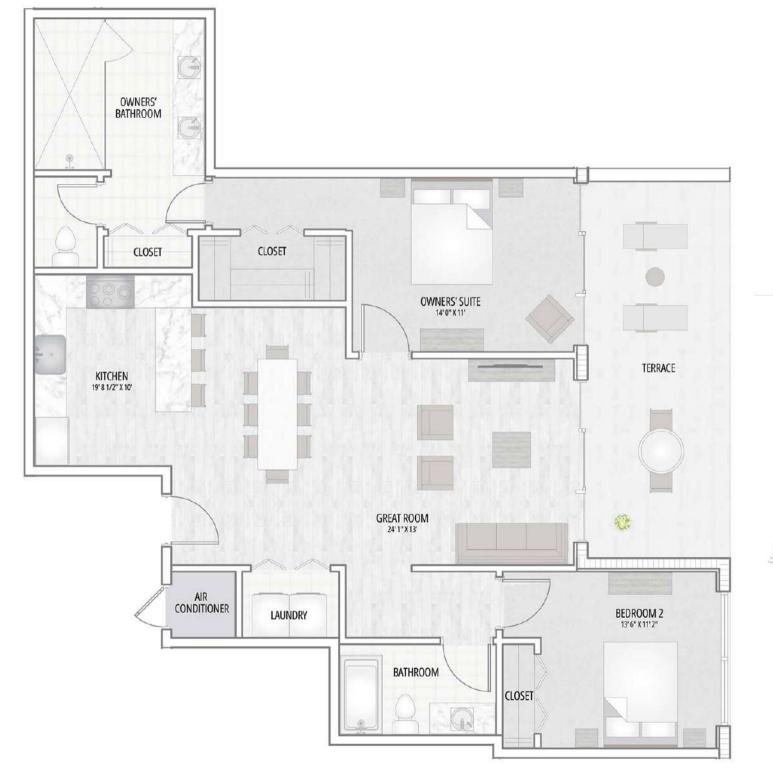

1 BED / 1.5 BATHS Air Conditioned – 1,133 sq. ft. Terraces – 92 sq. ft.

Total Living Space - 1,694 sq. ft.