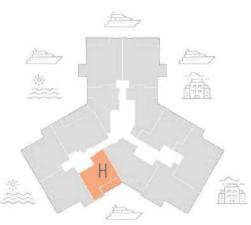

### 2 BED / 2.5 BATH $C_{avad}$ (t) (avad) (1071) (avad)

| Total Living | 2,252 sq. ft. |
|--------------|---------------|
| Terraces     | 421 sq. ft.   |
| Conditioned  | 1,831 sq. ft. |

Floorplan featured from 9th floor level.