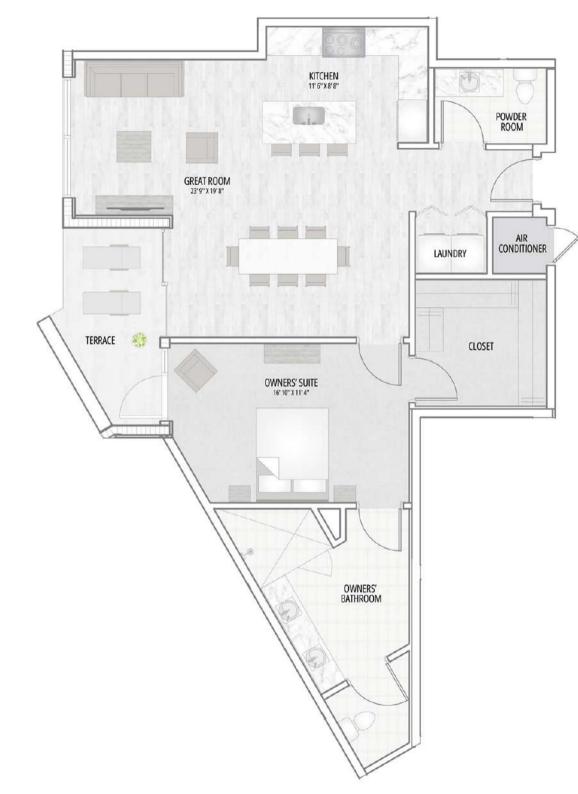

# FLOORPLAN | ASPIRE

### 2 BED / 2.5 BATH $C_{avad}$ (t) (avad) (1071) (avad)

| Total Living | 2,252 sq. ft. |
|--------------|---------------|
| Terraces     | 421 sq. ft.   |
| Conditioned  | 1,831 sq. ft. |

Floorplan featured from 9th floor level.