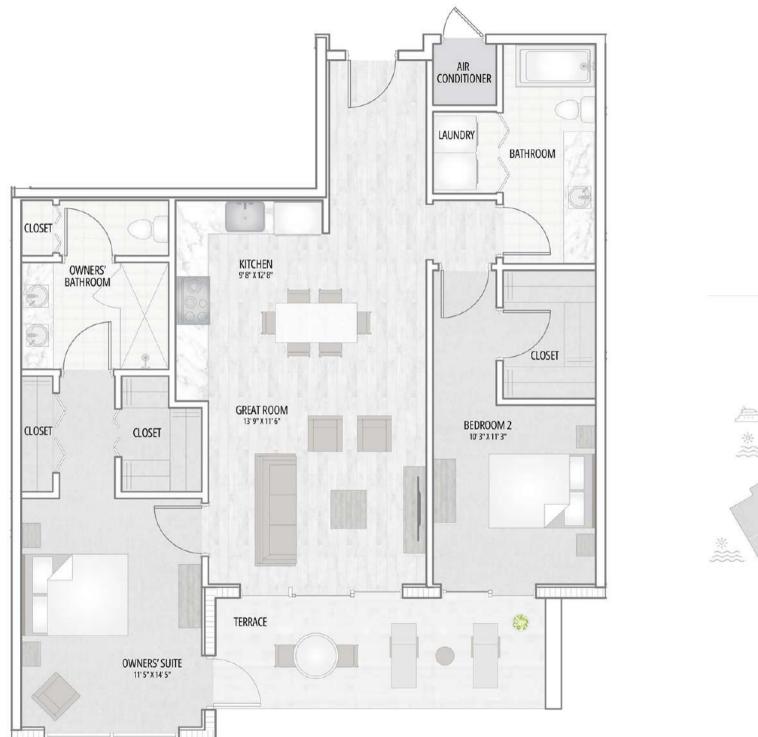

otice. Developer reserves the right to replace with items of equal value. There are various methods for calculating the total square footage of a condominium unit, and depending on the method of calculation, the quoted square footage of a condominium unit may vary by more than a nominal amount. The dimensions stated in this brochure are measured to the exterior boundaries of the exterior walls and the centerline of interior demising walls and, in fact, are larger than the dimensions of the "Unit" as defined in the Declaration of Condominium for Marina Pointe which is measured using interior measurements.

## FLOORPLAN | PENTHOUSE E

### 4 BED / 4.5 BATH

| Total Living | 3,955 sq. ft. |
|--------------|---------------|
| Terraces     | 524 sq. ft.   |
| Conditioned  | 3,431 sq. ft. |









Air Conditioned – 1,215 sq. ft. Terraces – 170 sq. ft.

Total Living Space - 1,385 sq. ft.





NICE SALON 2 BEDS / 2.5 BATHS + DEN Air Conditioned - 1,989 sq.ft. Terraces - 169 sq.ft.

Total Living Space - 2,158 sq. ft.













Total Living Space - 2,198 sq. ft.















### MARSEILLE 2 BEDS / 2.5 BATHS Air Conditioned - 1,668 sq.ft. Terraces - 171 sq.ft.

Total Living Space - 1,839 sq. ft.







Total Living Space – 1,694 sq. ft.









CANNES 2 BEDS / 2 BATHS Air Conditioned – 1,295 sq. ft. Terraces – 219 sq. ft.













1 BED / 1.5 BATHS Air Conditioned – 1,133 sq. ft. Terraces – 92 sq. ft.









Total Living Space - 1,694 sq. ft.