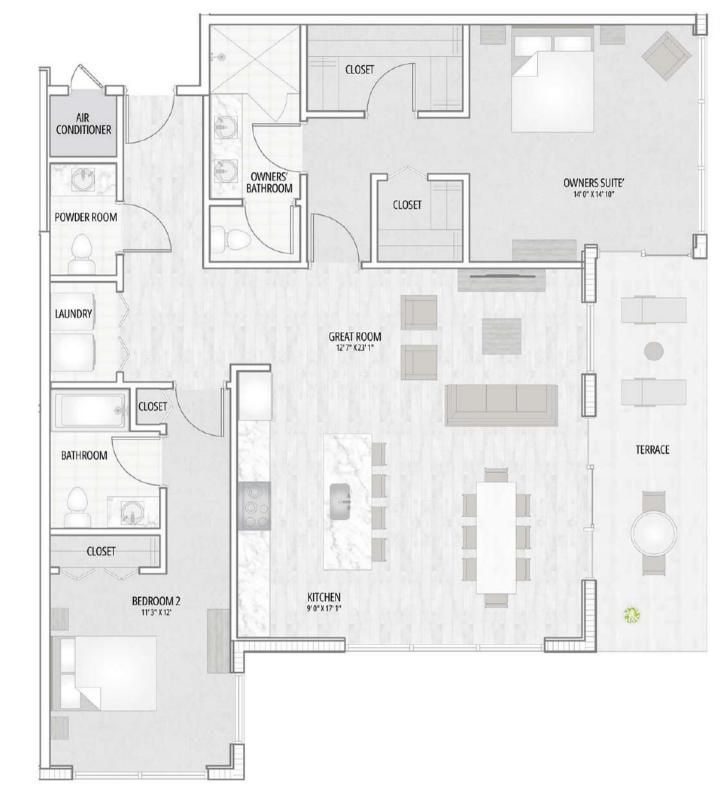

# FLOORPLAN | ASPIRE

### 2 BED / 2.5 BATH $C_{avad}$ (t) (avad) (1071) (avad)

| Total Living | 2,252 sq. ft. |
|--------------|---------------|
| Terraces     | 421 sq. ft.   |
| Conditioned  | 1,831 sq. ft. |

Floorplan featured from 9th floor level.