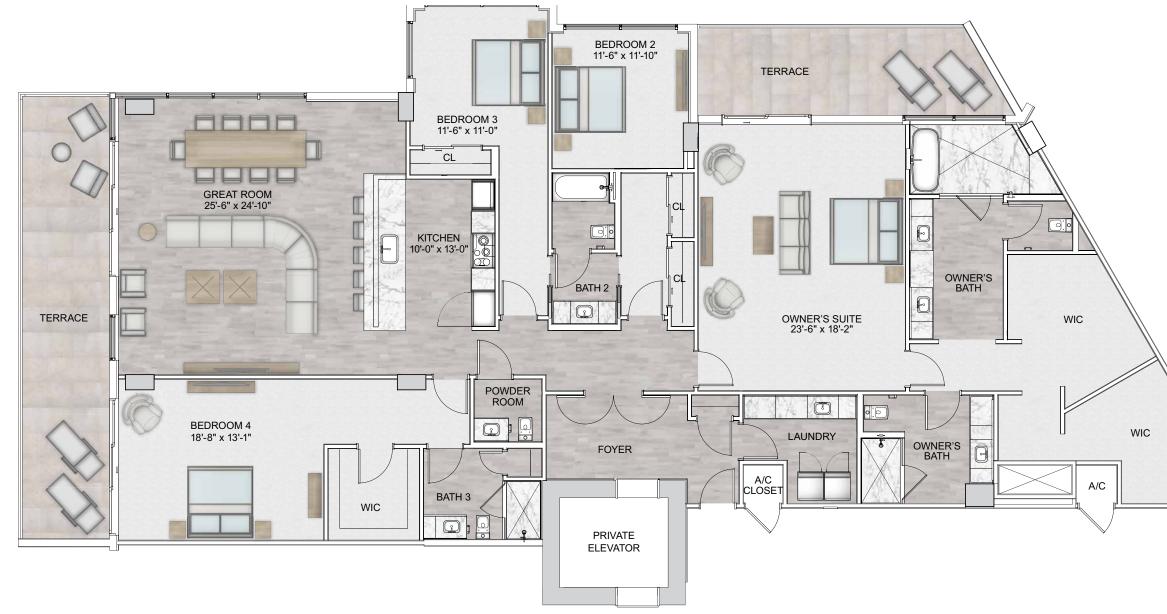

## FLOORPLAN | PENTHOUSE E

### 4 BED / 4.5 BATH

| Total Living | 3,955 sq. ft. |
|--------------|---------------|
| Terraces     | 524 sq. ft.   |
| Conditioned  | 3,431 sq. ft. |

Air Conditioned – 1,215 sq. ft. Terraces – 170 sq. ft.