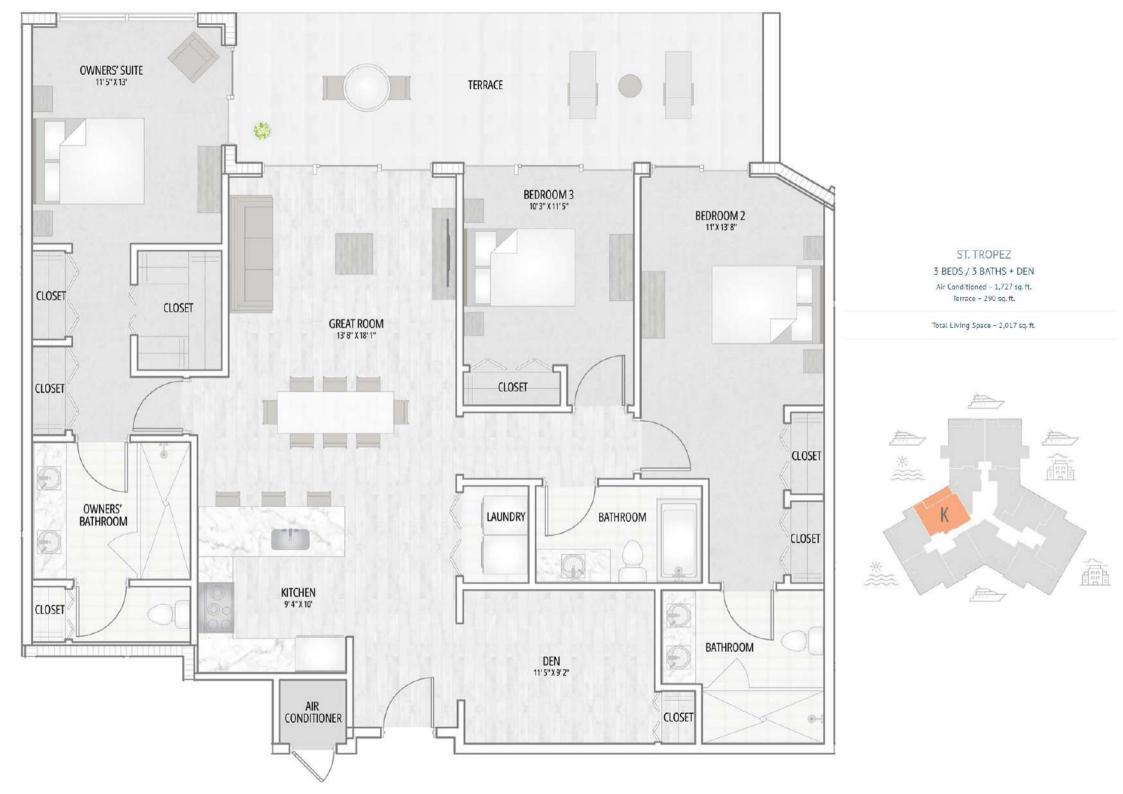

Total Living Space - 1,385 sq. ft.

NICE SALON 2 BEDS / 2.5 BATHS + DEN Air Conditioned - 1,989 sq.ft. Terraces - 169 sq.ft.

Total Living Space - 2,158 sq. ft.

Total Living Space - 2,198 sq. ft.