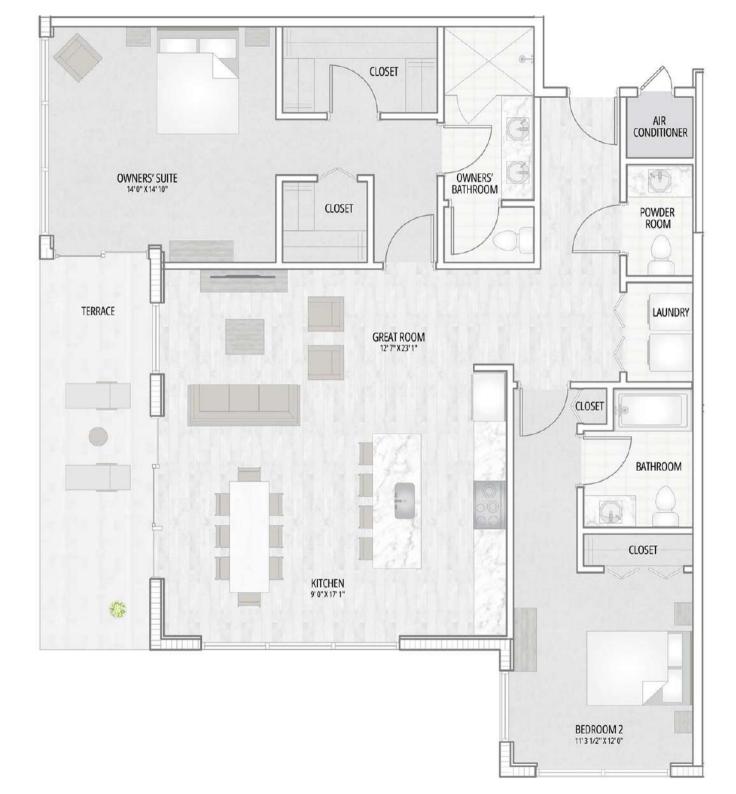

## FLOORPLAN | PENTHOUSE E

### 4 BED / 4.5 BATH

| Total Living | 3,955 sq. ft. |
|--------------|---------------|
| Terraces     | 524 sq. ft.   |
| Conditioned  | 3,431 sq. ft. |

Air Conditioned – 1,215 sq. ft. Terraces – 170 sq. ft.