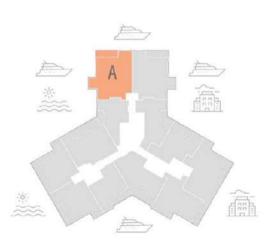

## FLOORPLAN | PENTHOUSE A

| Total Living | 3,779 sq. ft. |
|--------------|---------------|
| Terraces     | 524 sq. ft.   |
| Conditioned  | 3,255 sq. ft. |

Sketches and illustrations are artist's renderings. Details and field variations are subject to change. All dimensions are approximate and all floor plans are subject to change. Community features, amenities and pricing are approximate and subject to change without notice. Developer reserves the right to replace with items of equal value. There are various methods for calculating the total square footage of a condominium unit, and depending on the method of calculation, the quoted square footage of a condominium unit may vary by more than a nominal amount. The dimensions stated in this brochure are measured to the exterior boundaries of the exterior walls and the centerline of interior demising walls and, in fact, are larger than the dimensions of the "Unit" as defined in the Declaration of Condominium for Marina Pointe which is measured using interior measurements.