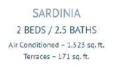

### MARSEILLE 2 BEDS / 2.5 BATHS Air Conditioned - 1,668 sq.ft. Terraces - 171 sq.ft.

Total Living Space - 1,839 sq. ft.

Total Living Space – 1,694 sq. ft.

CANNES 2 BEDS / 2 BATHS Air Conditioned – 1,295 sq. ft. Terraces – 219 sq. ft.