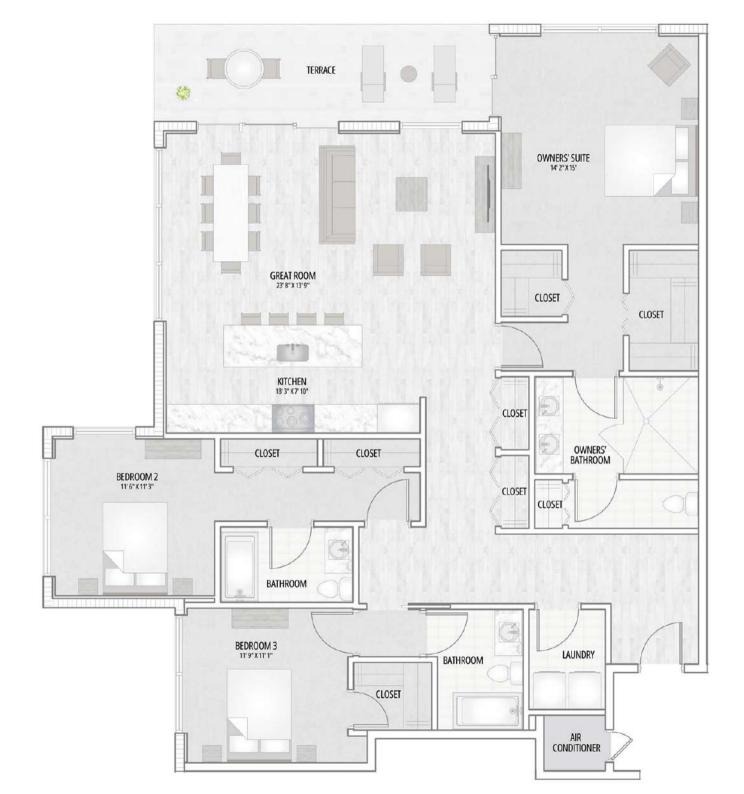

## FLOORPLAN | PENTHOUSE A

| Total Living | 3,779 sq. ft. |
|--------------|---------------|
| Terraces     | 524 sq. ft.   |
| Conditioned  | 3,255 sq. ft. |

Sketches and illustrations are artist's renderings. Details and field variations are subject to change. All dimensions are approximate and all floor plans are subject to change. Community features, amenities and pricing are approximate and subject to change without notice. Developer reserves the right to replace with items of equal value. There are various methods for calculating the total square footage of a condominium unit, and depending on the method of calculation, the quoted square footage of a condominium unit may vary by more than a nominal amount. The dimensions stated in this brochure are measured to the exterior boundaries of the exterior walls and the centerline of interior demising walls and, in fact, are larger than the dimensions of the "Unit" as defined in the Declaration of Condominium for Marina Pointe which is measured using interior measurements.